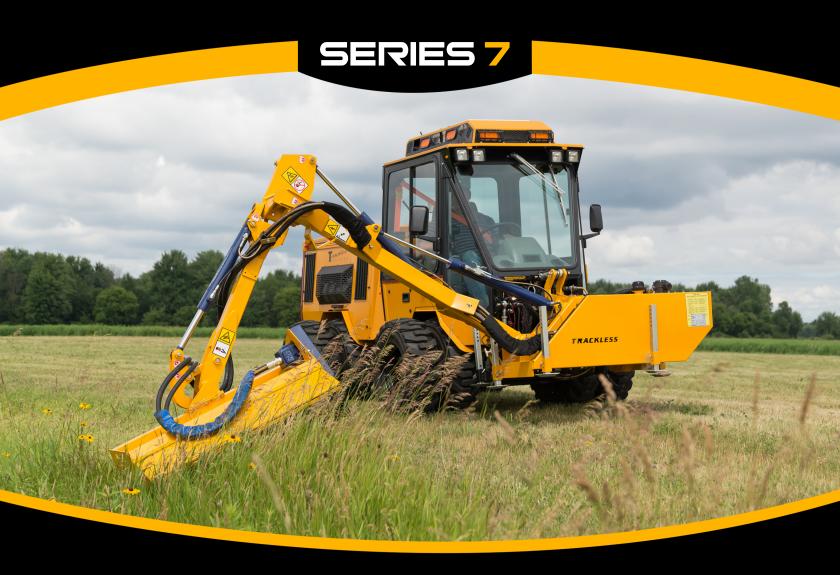

## TRACKLESS VEHICLES BOOM FLAIL MOWER

The Trackless Boom Flail Mower is perfect for those difficult, unsafe or impossible areas to mow. Ditches, steep inclines, over guard rails and waters-edge are areas in which the boom flail excels. Hydrostatic speed control allows the operator to react to oncoming obstacles for optimum safety and productivity.

## **General Info**

Width of cut: 43½"; overall width of head 53½"

Horizontal reach: 13½' from center of MT to outside cut

Overall level ground cutting coverage: 11', starting 5" inside outer tire

Below grade cut: 53" Vertical reach: 13½'

**Cutting blades:** 33