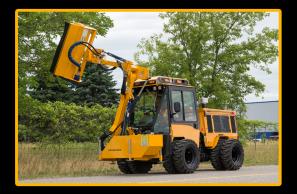

## TRACKLESS VEHICLES BOOM FLAIL MOWER

The Trackless Boom Flail Mower is perfect for those difficult, unsafe or impossible areas to mow. Ditches, steep inclines, over guard rails and waters-edge are areas in which the boom flail excels. Hydrostatic speed control allows the operator to react to oncoming obstacles for optimum safety and productivity.

Can be removed from the Trackless MT in approximately 10 minutes. Within minutes another attachment can be installed, and the operator can be on the way to another job site.