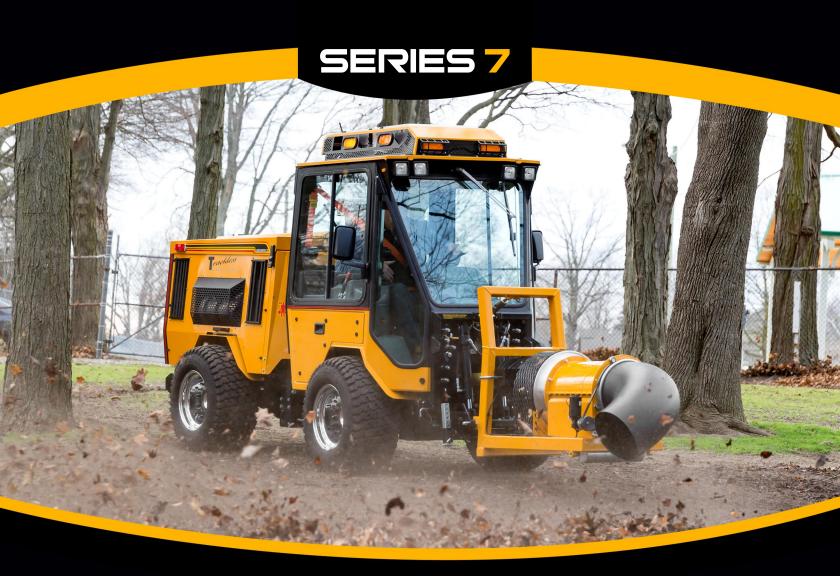

Installation and removal is quick and simple. The blower is driven by the front PTO shaft of the Trackless. This provides variable velocity by simply adjusting the engine rpm. Smooth rotation of the nozzle is controlled by the tractor joystick. This feature sets the Trackless Buffalo Turbine apart from all others.

The 12-inch round nozzle, as shown, is standard. A variety of optional shaped nozzles are available. Buffalo Turbine offers a 10-year warranty on their attachment.