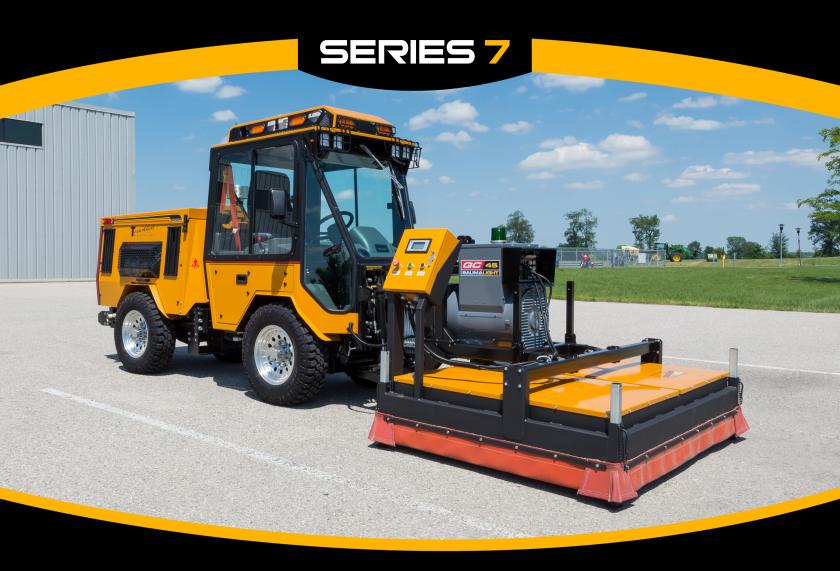

## TRACKLESS VEHICLES INFRARED ASPHALT HEATER

The Trackless Infrared Asphalt Heater was designed to replace traditional propane-fueled asphalt heaters with a PTO driven portable generator powering electrical heating elements. Our design provides a safe, even controlled heat which will soften the existing asphalt without burning and produce a rake ready surface in 15 minutes.