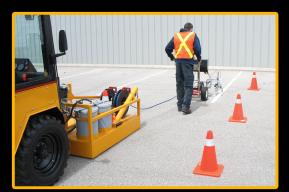

The Trackless Paint & Stencil Painter attachment can be used for both straight line painting and stencil painting. For straight line painting, simply remove the cart, set up the spray gun

and lay down a fresh line of paint. For stencil painting, retrieve a stencil from one of two stencil drawers and use the hand wand sprayer and a hose reel to paint the arrow, handicap symbol or any other symbol as required.