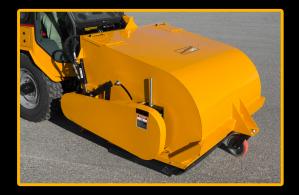

The sweeper is driven for one or more blocks collecting any debris in its path and then emptied by a hydraulically controlled bottom gate. Rubber skirting on the sides and front eliminate much of the dust. However, best results are obtained by adding the optional spray bar kit and rear-mounted Water Tank.

## **General Info**

Sweeping width: 4' (1219mm)

Broom diameter: 32" (812mm)

**Casters:** 3 swivel casters, hard urethane tires

**Dump:** Bottom gate, hydraulic controlled

**Drive:** PTO to gearbox, shaft to right side,

60 chain to broom sprocket