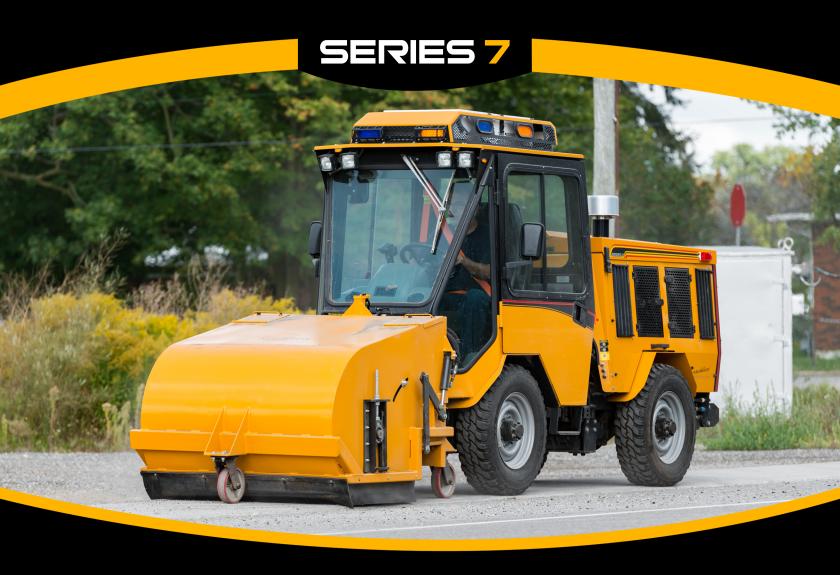

## TRACKLESS VEHICLES PICKUP SWEEPER

The winter battle can leave a considerable accumulation of sand and other debris on sidewalks. The Trackless Pickup Sweeper is the ideal attachment for your sidewalk spring clean up.

The sweeper is driven for one or more blocks collecting any debris in its path and then emptied by a hydraulically controlled bottom gate. Rubber skirting on the sides and front eliminate much of the dust. However, best results are obtained by adding the optional spray bar kit and rear-mounted Water Tank.

## **General Info**

Sweeping width: 4' (1219mm)

Broom diameter: 32" (812mm)

**Casters:** 3 swivel casters, hard urethane tires

**Dump:** Bottom gate, hydraulic controlled

**Drive:** PTO to gearbox, shaft to right side,

60 chain to broom sprocket