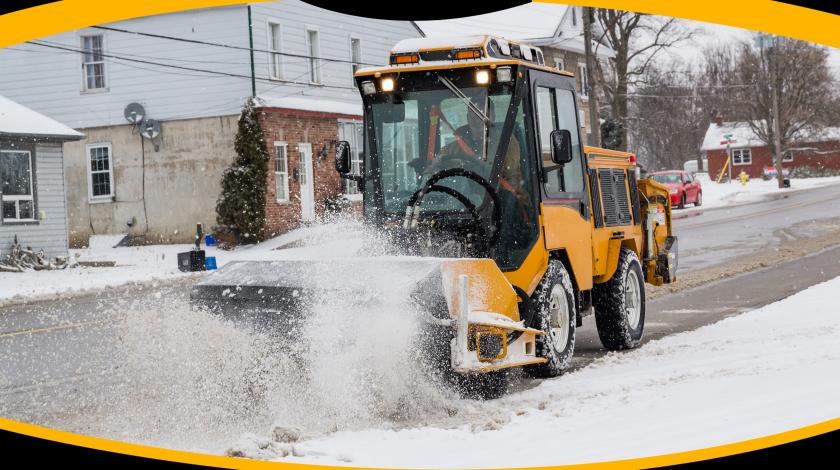

## TRACKLESS VEHICLES POWER ANGLE SWEEPERS

The Power Angle Sweeper can be used to perform a wide variety of tasks every month of the year making it one of the most cost-effective and versatile attachments to own. In addition to sweeping sand, gravel or other debris from sidewalks, parking lots, cul de sacs, intersections or other confined areas, the sweeper can also be used to dethatch large lawns and playing fields in the summer or remove snow from sidewalks in the winter.