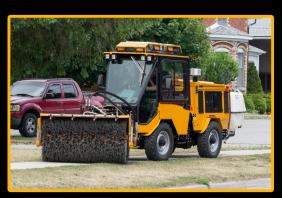

## TRACKLESS VEHICLES POWER ANGLE SWEEPERS

The Power Angle Sweeper can be used to perform a wide variety of tasks every month of the year making it one of the most cost-effective and versatile attachments to own. In addition to sweeping sand, gravel or other debris from sidewalks, parking lots, cul de sacs, intersections or other confined areas, the sweeper can also be used to dethatch large lawns and playing fields in the summer or remove snow from sidewalks in the winter.