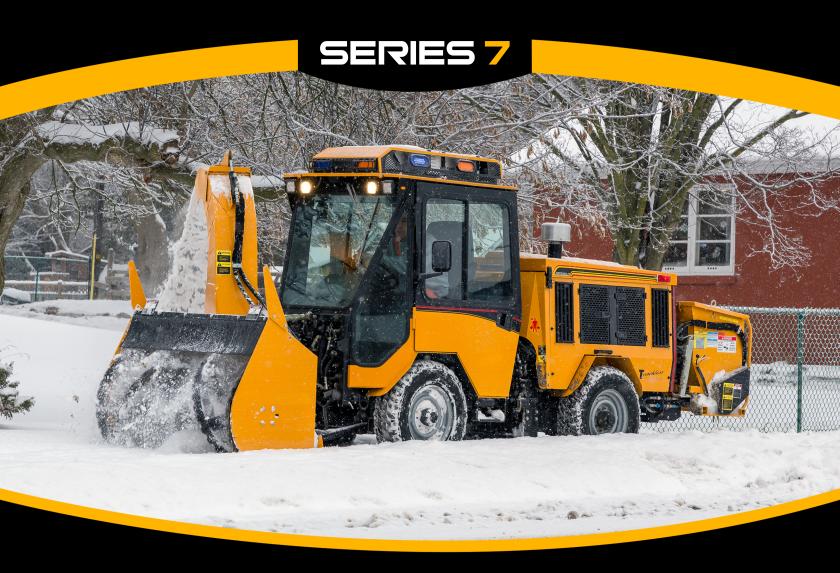

## TRACKLESS VEHICLES RIBBON SNOWBLOWERS

**Available widths:** 51"(1295mm), **60**"(1524mm) & **75**"(1905mm)

The Ribbon Snowblower is the next generation of gearbox snowblower technology from Trackless Vehicles Ltd. Designed for higher output, this snowblower outperforms all others in heavy wet snow and is extremely aggressive when cutting into frozen banks.