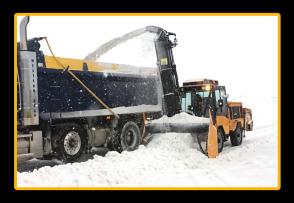

## **Chutes:**

The Ribbon Snowblowers are able to accept either a sidewalk chute, truck loading chute or our telescopic chute. Telescopic chute is only available for the MT6 or MT7 and is standard on the 75-inch blower.