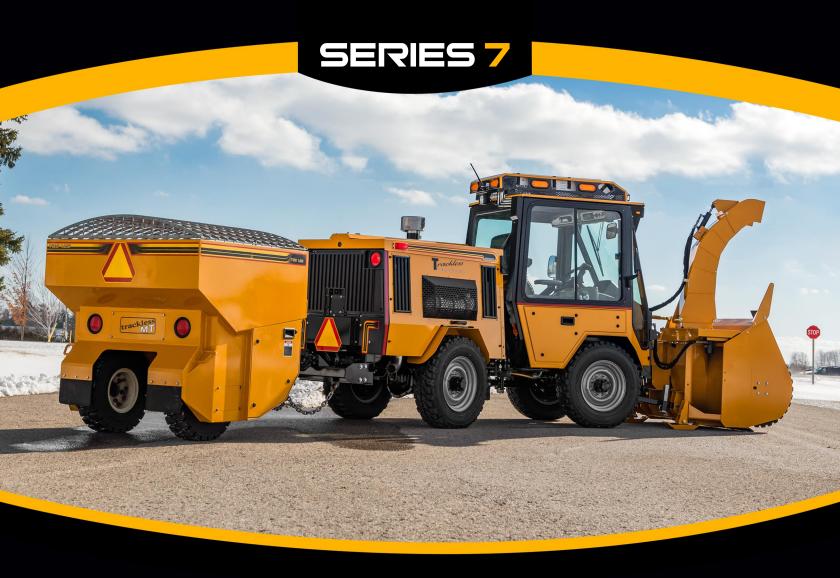

## TRACKLESS VEHICLES TOW BEHIND SPREADER

The Trackless MT tow behind spreader has a 1 yard capacity with a spread distance of up to 22 kilometers (14 miles). It is hydraulically driven and has an electric actuator which controls the spread distance. Actuator control is located in the cab next to the joystick.

The tow behind spreader conserves material by dispersing it evenly in a diamond pattern rather than a solid layer. The delivery roller maintains a 41-inch spread width; this prevents material waste as well as turf damage from salt, both of which can be a problem with spinner spreaders.

## **General Info**

Spread width: 40" (1016mm)

Capacity: 1 cubic yard

**Spread distance:** 12 to 14mph (19 to 22km)

**Drive:** Hydraulic

Spread pattern: Diamond

Brakes: Electric