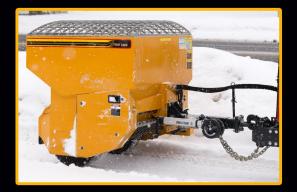

## TRACKLESS VEHICLES TOW BEHIND SPREADER

The Trackless MT tow behind spreader has a 1 yard capacity with a spread distance of up to 22 kilometers (14 miles). It is hydraulically driven and has an electric actuator which controls the spread distance. Actuator control is located in the cab next to the joystick.

The tow behind spreader conserves material by dispersing it evenly in a diamond pattern rather than a solid layer. The delivery roller maintains a 41-inch spread width; this prevents material waste as well as turf damage from salt, both of which can be a problem with spinner spreaders.

## **General Info**

Spread width: 40" (1016mm)

Capacity: 1 cubic yard

**Spread distance:** 12 to 14mph (19 to 22km)

**Drive:** Hydraulic

Spread pattern: Diamond

Brakes: Electric