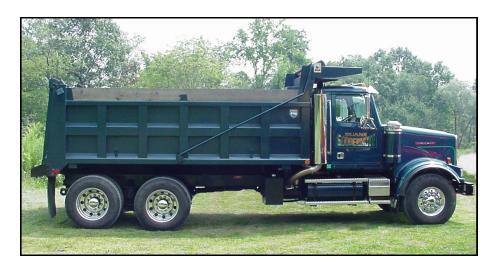

## "MR" DUMP BODY SERIES

## "QUALITY by DESIGN"

- ► Eliminates sidewall pleats.
- ► Minimizes material build up.
- ► Lighter Up to 40% lighter than conventional cross member bodies of comparable strength when combined with our telescopic hoists.
- **►** Tougher "Formed components" technology provides a design that results in superior strength to weight ratio through the use of "ultra strength" AR steels.
- ▶ 12' to 18' lengths available.
- ▶36" to 48" high sides.
- ▶42" to 60" high tailgates.
- ► Crossmemberless construction.
- ► Heavy duty hardware.