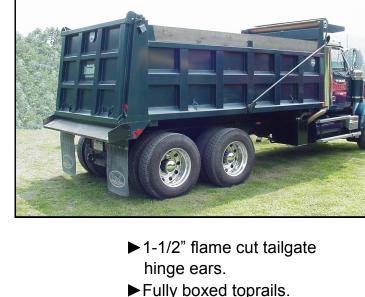

- ► Sides and tailgate incorporate dirt shedding rubrails and formed horizontal reinforcing plates.
- ► Formed "U" shaped sills provide a wide and continuous floor support and carry exhaust heat to rubrails.
- ► Double acting tailgate is slanted for maximum load discharge clearance and is standard with 9 panel bracing.