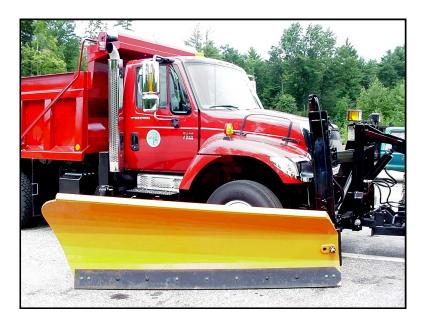

## "ACPF" PATROL WING SYSTEM SERIES

## "QUALITY by DESIGN"

Our ACPF Patrol Cable or Hydraulic Telescopic Wing System is modular for easy installation and removal.

The ACPF Patrol Wing System is designed for severe duty applications.

A <u>proven</u> modern concept that offers <u>reliability</u>, <u>durability</u> and ease of operation and service.