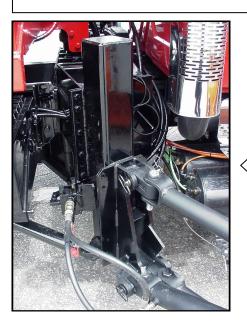

## **"ACPF" PATROL WING SYSTEM SERIES**

- ► The HCC front tower features a low profile design. This tower design provides adequate wing lift without vertical extensions above the tower structure.
- Open tower design is self-cleaning easily shedding snow and road debris.
- Lift cylinder is located behind the tower beam for greater protection.
- The modular tower attachment brackets provide simple removal to allow for service or off-season weight savings.
- If the truck is fitted out with a Power Tilt hitch, this tower will tilt forward with the hitch for ease of truck servicing.
- The HCC36 tower provides 36" of vertical wing lift. This system normally incorporates our safety trip dee for full moldboard trip action.
- ► (This wing system is also available with our ACP36 fully hydraulic front tower)