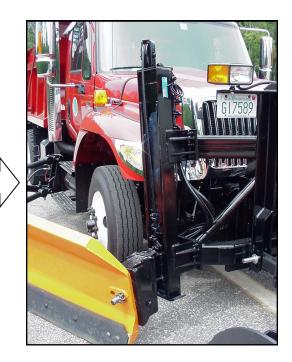

## **"ACPF" PATROL WING SYSTEM SERIES**

- ► The HCC front tower features a low profile design. This tower design provides adequate wing lift without vertical extensions above the tower structure.
- Open tower design is self-cleaning easily shedding snow and road debris.
- Lift cylinder is located behind the tower beam for greater protection.
- The modular tower attachment brackets provide simple removal to allow for service or off-season weight savings.
- If the truck is fitted out with a Power Tilt hitch, this tower will tilt forward with the hitch for ease of truck servicing.
- The HCC36 tower provides 36" of vertical wing lift. This system normally incorporates our safety trip dee for full moldboard trip action.
- ► (This wing system is also available with our ACP36 fully hydraulic front tower)