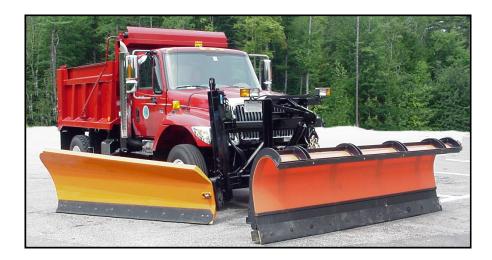

## "ACPF" PATROL WING SYSTEM SERIES

## "QUALITY by DESIGN"

Our ACPF Patrol Cable or Hydraulic Telescopic Wing System is modular for easy installation and removal.

The ACPF Patrol Wing System is designed for severe duty applications.

A <u>proven</u> modern concept that offers <u>reliability</u>, <u>durability</u> and ease of operation and service.

## **"ACPF" PATROL WING SYSTEM SERIES**

- ► The HCC front tower features a low profile design. This tower design provides adequate wing lift without vertical extensions above the tower structure.
- Open tower design is self-cleaning easily shedding snow and road debris.
- Lift cylinder is located behind the tower beam for greater protection.
- The modular tower attachment brackets provide simple removal to allow for service or off-season weight savings.
- If the truck is fitted out with a Power Tilt hitch, this tower will tilt forward with the hitch for ease of truck servicing.
- The HCC36 tower provides 36" of vertical wing lift. This system normally incorporates our safety trip dee for full moldboard trip action.
- ► (This wing system is also available with our ACP36 fully hydraulic front tower)

- Our low profile ACPF patrol rear module minimizes the mounting area required behind the truck cab for installation.
  The ACPE rear module incorporates a budraulia subinder to
- ► The ACPF rear module incorporates a hydraulic cylinder to raise and lower the rear of the wing moldboard.
- The wing arm mounting structure is made from 6 x 6 HSS section with heavy plate attachment lugs for the wing arms and the lifting cylinder.
- ► The upper wing arm features a tension spring to assist the tripping action.
- The lower wing arm features a compression spring to absorb forces from wing plowing.