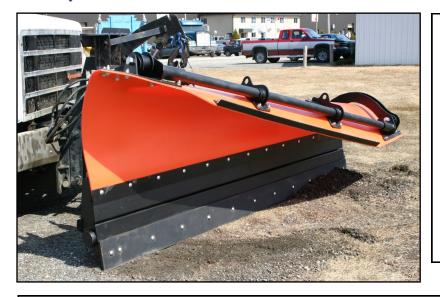

## "REVERSE-A-CAST" PLOW SERIES

## "Proven over time to be the best there is"

Exclusive flexible moldboard changes shape and positions for maximum versatility. Adjustable from 33" to 51" high, it also reverses in any position. Uses our ram reverse or worm gear drive frames; performance-proven features include fuel-saving polymer moldboard and trip edge design.

## **"REVERSE-A-CAST" PLOW SERIES**

- ► Heavy duty construction.
- Flexible 3/8" Polymer UHMW moldboard skin plate.
- Plow lets you change casting distances, direction and moldboard shape without slowing down.
- ► Reversible cutting edge.
- Standard equipment includes: moldboard contouring cylinders, one section trip edge, twin ram reverse or worm gear reverse kit, oscillating drive bar and para-level lift chain arrangement.
- Self aligning bearings allow for proper positioning while eliminating torsional stresses on moldboard structural supporting members.
- Two 3-1/2" bore by 6" hydraulic cylinders work automatically in conjunction with the reversing mechanism.