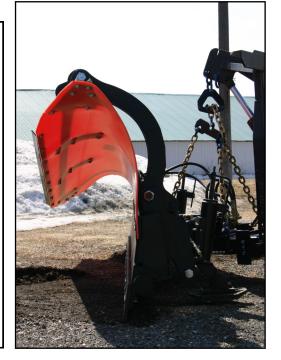

## "REVERSE-A-CAST" PLOW SERIES

## "Proven over time to be the best there is"

Exclusive flexible moldboard changes shape and positions for maximum versatility. Adjustable from 33" to 51" high, it also reverses in any position. Uses our ram reverse or worm gear drive frames; performance-proven features include fuel-saving polymer moldboard and trip edge design.

## **"REVERSE-A-CAST" PLOW SERIES**

- ► Heavy duty construction.
- Flexible 3/8" Polymer UHMW moldboard skin plate.
- Plow lets you change casting distances, direction and moldboard shape without slowing down.
- ► Reversible cutting edge.
- Standard equipment includes: moldboard contouring cylinders, one section trip edge, twin ram reverse or worm gear reverse kit, oscillating drive bar and para-level lift chain arrangement.
- Self aligning bearings allow for proper positioning while eliminating torsional stresses on moldboard structural supporting members.
- Two 3-1/2" bore by 6" hydraulic cylinders work automatically in conjunction with the reversing mechanism.