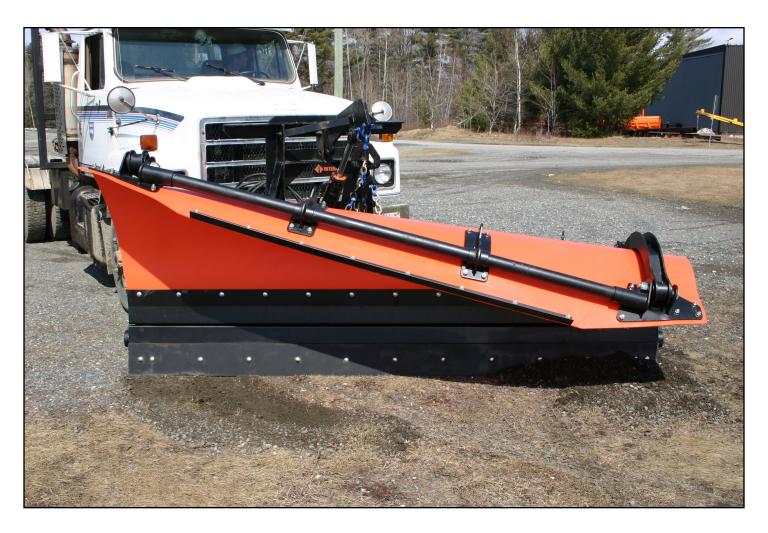

## "REVERSE-A-CAST" PLOW SERIES

## "Proven over time to be the best there is"

Exclusive flexible moldboard changes shape and positions for maximum versatility. Adjustable from 33" to 51" high, it also reverses in any position. Uses our ram reverse or worm gear drive frames; performance-proven features include fuel-saving polymer moldboard and trip edge design.

## **"REVERSE-A-CAST" PLOW SERIES**

- ► Heavy duty construction.
- Flexible 3/8" Polymer UHMW moldboard skin plate.
- Plow lets you change casting distances, direction and moldboard shape without slowing down.
- ► Reversible cutting edge.
- Standard equipment includes: moldboard contouring cylinders, one section trip edge, twin ram reverse or worm gear reverse kit, oscillating drive bar and para-level lift chain arrangement.
- Self aligning bearings allow for proper positioning while eliminating torsional stresses on moldboard structural supporting members.
- Two 3-1/2" bore by 6" hydraulic cylinders work automatically in conjunction with the reversing mechanism.