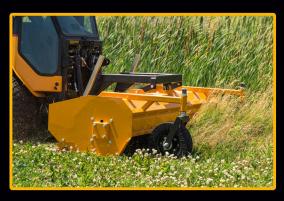

## TRACKLESS VEHICLES 74-INCH FRONT FLAIL MOWER

The Trackless front-mount Flail Mower was designed to cut heavier grass, weeds, scrub and light brush where a conventional rotary lawn mower could not cope. An enclosed mower housing and rubber safety skirts keep the cut grass, mulch, and other debris within the cutting chamber and enable safe mowing near roads, parks, and other busy or populated areas.

Large gauge wheels and a full-width gauge roller give the mower front-to-rear flexibility allowing it to follow ground contours producing an even cut without turf damage.