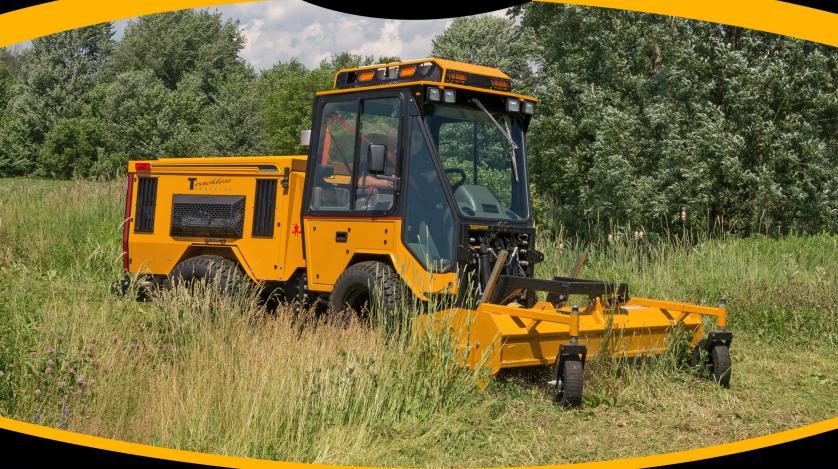

## TRACKLESS VEHICLES 74-INCH FRONT FLAIL MOWER

The Trackless front-mount Flail Mower was designed to cut heavier grass, weeds, scrub and light brush where a conventional rotary lawn mower could not cope. An enclosed mower housing and rubber safety skirts keep the cut grass, mulch, and other debris within the cutting chamber and enable safe mowing near roads, parks, and other busy or populated areas.

Large gauge wheels and a full-width gauge roller give the mower front-to-rear flexibility allowing it to follow ground contours producing an even cut without turf damage.

## **General Info**

Width of cut: 74" (1879mm) Cutting height: 1" to 4" (25mm to 102mm) Gauge wheels: 2 -16" x 4" laminated **Gauge roller:** 6" diameter steel, full width **Rotor tube:** 4" diameter with 1-7/16" shaft **Blades:** 33 - 2<sup>3</sup>/<sub>4</sub>" wide (can be resharpened)