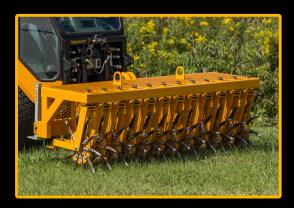

The Trackless Aerator is mounted to the front of the Trackless MT allowing the operator to keep the implement in their sights providing an easier and safer alternative to tow behind models.

## **General Info**

Aerating width: 72" (1828mm) Aerating depth: 3" (76mm) Pivoting tine wheels: 12 Tines: 120 - <sup>3</sup>/<sub>4</sub>" closed type Aeration pattern: 5.5" x 6.5" Weight: 950lbs (430kg)