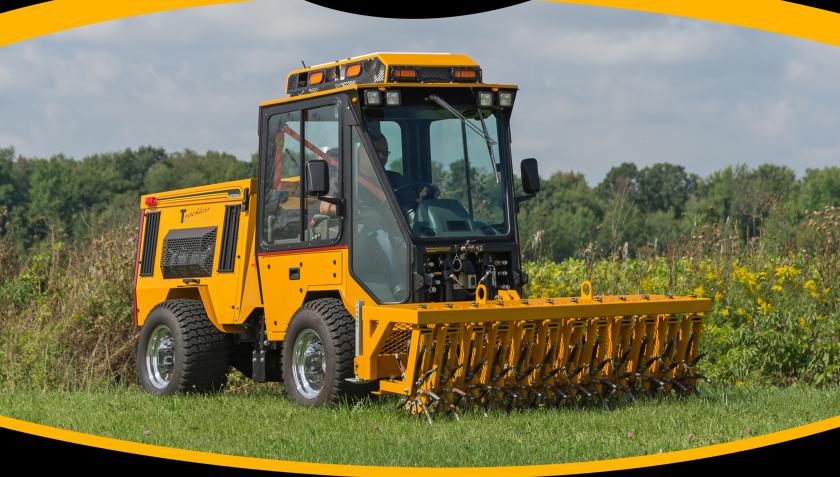

The Trackless Aerator is mounted to the front of the Trackless MT allowing the operator to keep the implement in their sights providing an easier and safer alternative to tow behind models.

## **General Info**

Aerating width: 72" (1828mm) Aerating depth: 3" (76mm) Pivoting tine wheels: 12 Tines: 120 - <sup>3</sup>/<sub>4</sub>" closed type Aeration pattern: 5.5" x 6.5" Weight: 950lbs (430kg)