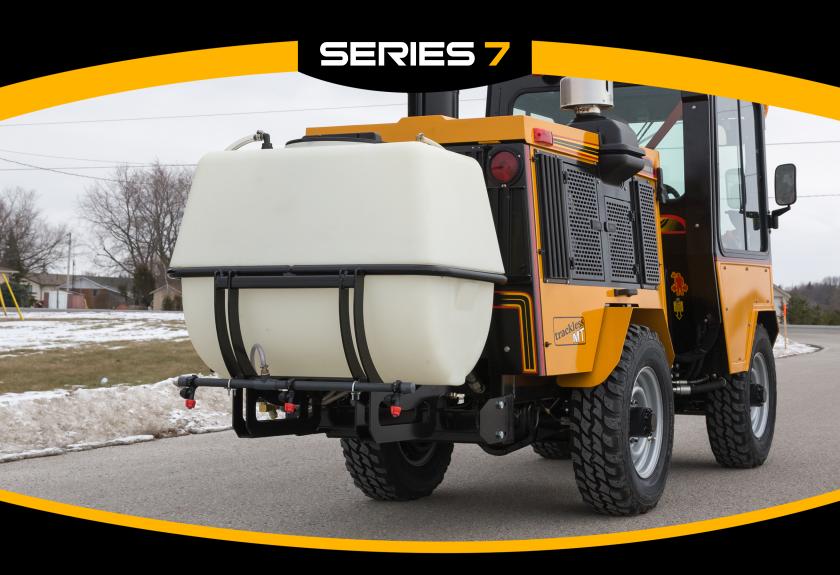

## TRACKLESS VEHICLES SPRAYING SYSTEMS

A dust control Spraying System is recommended for use with sweepers. It consists of a rear-mounted 80 U.S. gallon tank with 12 V pump, relief valve, and hoses. All MTs have electric wiring, hose and switch installed, ready for this system. A front spray bar kit must be ordered separately for each type of sweeper. A variety of different spray bars are also available for spraying salt brine, magnesium chloride, calcium chloride, etc.