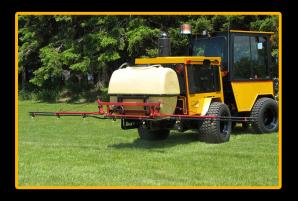

## 14'(4267mm) Spraying Boom

A 14 foot wide boom is available which mounts on the rear of the water tank frame. When spraying a lawn, marking your way is easily achieved by simply cutting the grass at the same time. As you cut the 14 foot wide swath, you spray the same 14 feet.