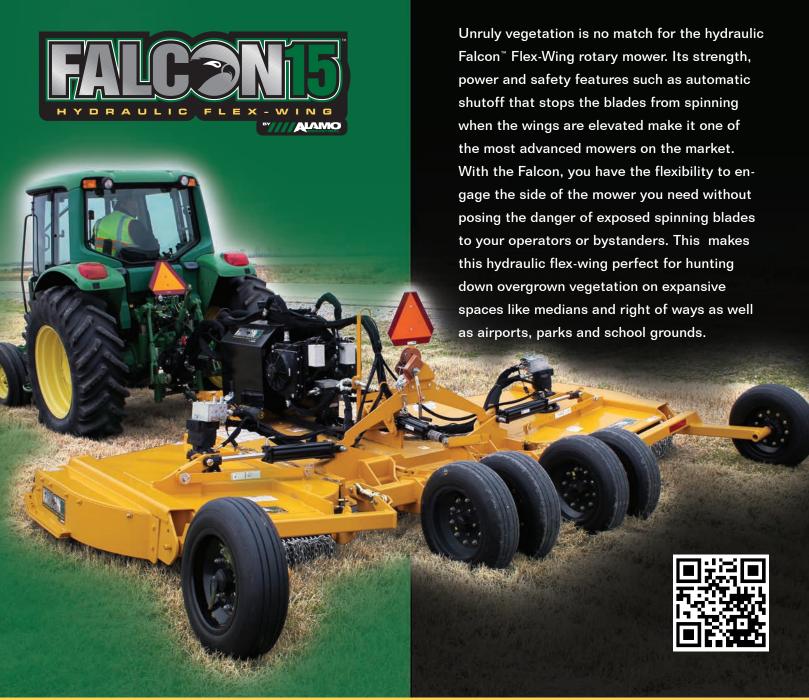

# Falcon 15™

Designed for optimum performance and safety, the Falcon™ mows cutting paths ranging from 10' to 15'. This hydraulic flex-wing incorporates safety features such as no moving parts on the top deck and automatic blade shutoff when the wing is lifted.

# **Productivity Includes Safety**

The blades will cut 3-1/2" diameter grass and weeds. A deck ring prevents the blades from contacting the top deck. For safety with productivity in mind, an automatic shutoff system engages individually on either wing when lifted above 45° from the ground allowing for productivity in small spaces without the hazard of exposed spinning blades.