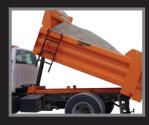

### Features

Available with one-piece seamless floors for smoother material flow.

Cross memberless design eliminates material build-up.

Available with either a front mount telescopic hoist or underbody hoist.

#### Highlights

- Designed for 20,000+ GVW trucks
- Cross memberless construction eliminates washboard floors
- Formed sides minimize corrosion and increase overall strength
- Available with front telescopic or underbody hoists
- Customizable options available