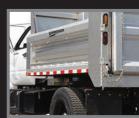

### Features

Available with one-piece seamless floors for smoother material flow.

Cross memberless design eliminates material build-up.

Available with either a front mount telescopic hoist or underbody hoist.

Formed sides minimize corrosion and increase overall strength.