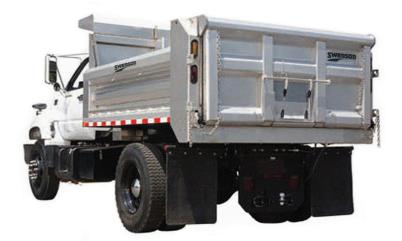

## Ready for the long haul.

Swenson Dump Bodies are designed with innovative features that provide maximum durability and usability. High tensile strength steel provides greater rigidity and lighter weight when compared to other dump bodies. A wide variety of customizable options are available to meet your exact needs.

### www.swensonproducts.com

Swenson

- DESIGNED FOR TRUCK CLASS 20,000+ GVW
- ▶ IDEAL FOR USE BY MUNICIPALITIES, CONTRACTORS, AND LANDSCAPERS
- ▶ 9' TO 15' LONG
- ▶ 5.0 TO 16.0 CU YD CAPACITY

#### Highlights

- Designed for 20,000+ GVW trucks
- Cross memberless construction eliminates washboard floors
- Formed sides minimize corrosion and increase overall strength
- Available with front telescopic or underbody hoists
- Customizable options available

#### Equipment

| Size Specifications: | 9' to 15' long                                                                                                                                             |
|----------------------|------------------------------------------------------------------------------------------------------------------------------------------------------------|
| Side Heights:        | 20" through 48"                                                                                                                                            |
| Capacity:            | 5.0 to 16.0 cu yds                                                                                                                                         |
| Construction:        | Stainless steel, carbon steel, abrasion resistant steel                                                                                                    |
| Steel Gauges:        | 7 gauge corner post, 10 gauge sides                                                                                                                        |
| Safety Features:     | ICC light kit, body prop                                                                                                                                   |
| Warranty Details:    | One year warranty                                                                                                                                          |
| Options:             | Front telescopic hoist, underbody hoist, tarp rail, walk rail,<br>coal chutes, abrasion resistant floor, air operated tailgate release,<br>stainless steel |