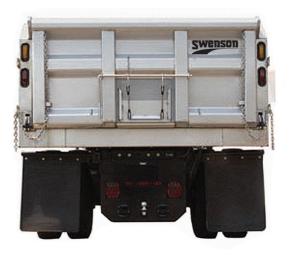

### Features

Available with one-piece seamless floors for smoother material flow.

Cross memberless design eliminates material build-up.

Available with either a front mount telescopic hoist or underbody hoist.

Formed sides minimize corrosion and increase overall strength.

#### Equipment

| Size Specifications: | 9' to 15' long                                                                                                                                             |
|----------------------|------------------------------------------------------------------------------------------------------------------------------------------------------------|
| Side Heights:        | 20" through 48"                                                                                                                                            |
| Capacity:            | 5.0 to 16.0 cu yds                                                                                                                                         |
| Construction:        | Stainless steel, carbon steel, abrasion resistant steel                                                                                                    |
| Steel Gauges:        | 7 gauge corner post, 10 gauge sides                                                                                                                        |
| Safety Features:     | ICC light kit, body prop                                                                                                                                   |
| Warranty Details:    | One year warranty                                                                                                                                          |
| Options:             | Front telescopic hoist, underbody hoist, tarp rail, walk rail,<br>coal chutes, abrasion resistant floor, air operated tailgate release,<br>stainless steel |