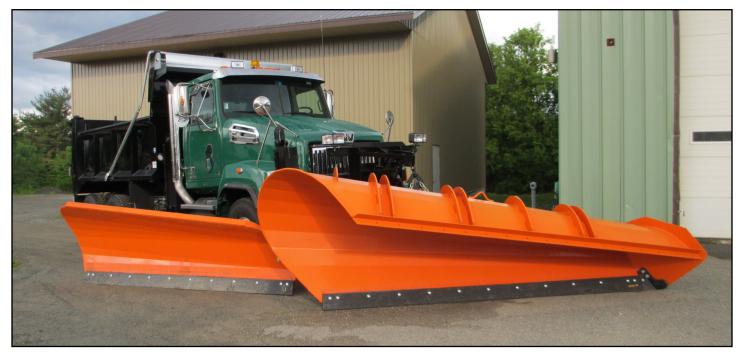

## "OWSK" ONE-WAY PLOW SERIES

## "QUALITY by DESIGN"

Everest OWSK One-Way Snow Plow
Our OWSK boasts a high strength low weight design.
The push frame is comprised of a heavy duty tubular sector, lift chains, adjustable cast frame shoes, and compression trip spring assemblies.
A 31" spacing oscillator bar comes standard which adjusts plow articulation to road contour.

The moldboard strut increases overall strength.

Models offered include standard intake and discharge heights, high intake and discharge heights, heavy-duty skin, stainless steel skin, polymer overlay, and 11' and 12' lengths.

At a 35" angle, the OWSK produces a 9' cleared path for 11' models and a 10' cleared path for 12' models.

Everest Equipment Co. 1077 Westmount Ayer's Cliff, QC, Canada J0B 1C0 Tel: (819)-838-4257 Fax: (819)-838-5653 www.everestequipment.com