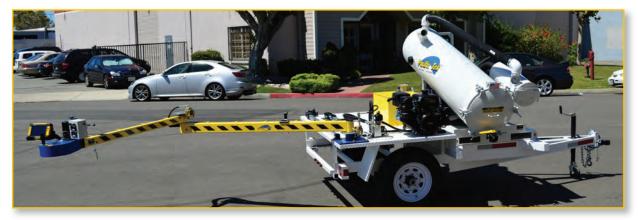

| 66 gal.       | 14         | 300 CFM        |
| PV-100                         | 100 gal.      | 20         | 325 CFM        |
| PV-150                         | 150 gal.      | 25         | 525 CFM        |
| PV-220                         | 220 gal.      | 25         | 525 CFM        |
| PV-250                         | 250 gal       | 25 to 38   | 525 to 825 CFM |
| PV-350                         | 350 gal       | 25 to 38   | 525 to 825 CFM |
| PV-500                         | 500 gal.      | 25 to 38   | 525 to 825 CFM |
| PV-800                         | 800 gal.      | 25 to 38   | 525 to 825 CFM |
| PV-1200                        | 1200 gal.     | 25 to 38   | 525 to 825 CFM |



Special propane powered PV-66 Saw Trailer



Model PV-220 Power-Vac Trailer Mounted



Pictured above is our PV100LR-T Valve & Vac Unit

#### Features Found in All "Power Vacs"

- → Epoxy undercoat on all sizes with urethane top coat.
- → All units are built as skid mounts so any can be skid, truck, or trailer mounted.
- Centri-Clean easy access filtration system uses single 10 micron washable filter element in latched housing for ease of service.
- → Superior performance compared to any other vac unit in its size and price range.
- → All trailer mounts are on powder coat painted trailers.
- → All 9 sizes are designed for most compact size and weight possible.
- Top quality blowers, engines, and components used throughout give major items up to a 2 year warranty.
- → More custom features offered than any other competitor.



PV-350 HO w/ Water Jet



PV-800 DHO-Contractor