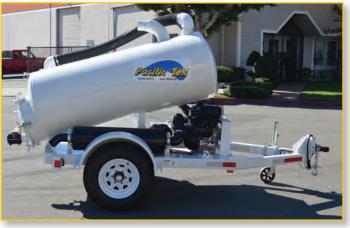

# All "Power-Vacs" are operator friendly, rugged, simple and powerful. Over 150 custom variations built so far.

| PACIFIC TEK "POWER-VAC" Lineup |               |            |                |
|--------------------------------|---------------|------------|----------------|
| MODEL                          | Tank Capacity | Horsepower | Vacuum Output  |
| PV-66                          | 66 gal.       | 14         | 300 CFM        |
| PV-100                         | 100 gal.      | 20         | 325 CFM        |
| PV-150                         | 150 gal.      | 25         | 525 CFM        |
| PV-220                         | 220 gal.      | 25         | 525 CFM        |
| PV-250                         | 250 gal       | 25 to 38   | 525 to 825 CFM |
| PV-350                         | 350 gal       | 25 to 38   | 525 to 825 CFM |
| PV-500                         | 500 gal.      | 25 to 38   | 525 to 825 CFM |
| PV-800                         | 800 gal.      | 25 to 38   | 525 to 825 CFM |
| PV-1200                        | 1200 gal.     | 25 to 38   | 525 to 825 CFM |

Special propane powered PV-66 Saw Trailer

Model PV-220 Power-Vac Trailer Mounted

Pictured above is our PV100LR-T Valve & Vac Unit