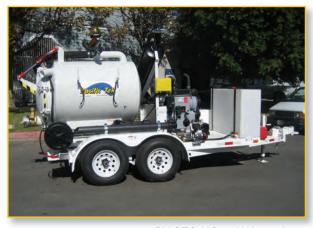

# All "Power-Vacs" are operator friendly, rugged, simple and powerful. Over 150 custom variations built so far.

| PACIFIC TEK "POWER-VAC" Lineup |               |            |                |
|--------------------------------|---------------|------------|----------------|
| MODEL                          | Tank Capacity | Horsepower | Vacuum Output  |
| PV-66                          | 66 gal.       | 14         | 300 CFM        |
| PV-100                         | 100 gal.      | 20         | 325 CFM        |
| PV-150                         | 150 gal.      | 25         | 525 CFM        |
| PV-220                         | 220 gal.      | 25         | 525 CFM        |
| PV-250                         | 250 gal       | 25 to 38   | 525 to 825 CFM |
| PV-350                         | 350 gal       | 25 to 38   | 525 to 825 CFM |
| PV-500                         | 500 gal.      | 25 to 38   | 525 to 825 CFM |
| PV-800                         | 800 gal.      | 25 to 38   | 525 to 825 CFM |
| PV-1200                        | 1200 gal.     | 25 to 38   | 525 to 825 CFM |

Special propane powered PV-66 Saw Trailer

Model PV-220 Power-Vac Trailer Mounted

Pictured above is our PV100LR-T Valve & Vac Unit