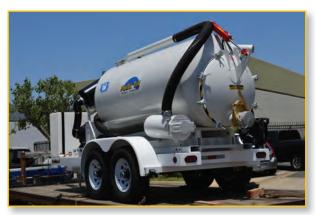

# All "Power-Vacs" are operator friendly, rugged, simple and powerful. Over 150 custom variations built so far.

| PACIFIC TEK "POWER-VAC" Lineup |               |            |                |
|--------------------------------|---------------|------------|----------------|
| MODEL                          | Tank Capacity | Horsepower | Vacuum Output  |
| PV-66                          | 66 gal.       | 14         | 300 CFM        |
| PV-100                         | 100 gal.      | 20         | 325 CFM        |
| PV-150                         | 150 gal.      | 25         | 525 CFM        |
| PV-220                         | 220 gal.      | 25         | 525 CFM        |
| PV-250                         | 250 gal       | 25 to 38   | 525 to 825 CFM |
| PV-350                         | 350 gal       | 25 to 38   | 525 to 825 CFM |
| PV-500                         | 500 gal.      | 25 to 38   | 525 to 825 CFM |
| PV-800                         | 800 gal.      | 25 to 38   | 525 to 825 CFM |
| PV-1200                        | 1200 gal.     | 25 to 38   | 525 to 825 CFM |