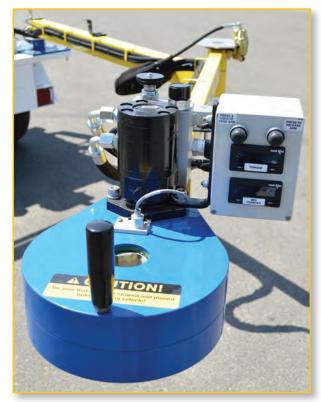

#### **PACIFIC TEK VALVE OPERATORS**

| MODEL   | TORQUE            | SPEED       |
|---------|-------------------|-------------|
| PT-8    | 0 to 300 ft lbs   | 0 to 50 RPM |
| PT13-LR | 0 to 850 ft lbs   | 0 to 40 RPM |
| PT-25   | 0 to 2,500 ft lbs | 0 to 25     |

The valve operators include our PT13-LR long reach unit and our PT-25 heavy duty operator. Both can be made "smart" with the addition of our data logger or a complete GIS management system.

Our PV-66 through PV-1200 "Power-Vac" lineup includes nine sizes and is the most complete vacuum unit family in the industry of compact powerful vacuums. Aided by either high pressure water or compressed air, they all have the ability to excavate safely into the ground or to accomplish cleaning tasks much easier than ever before.