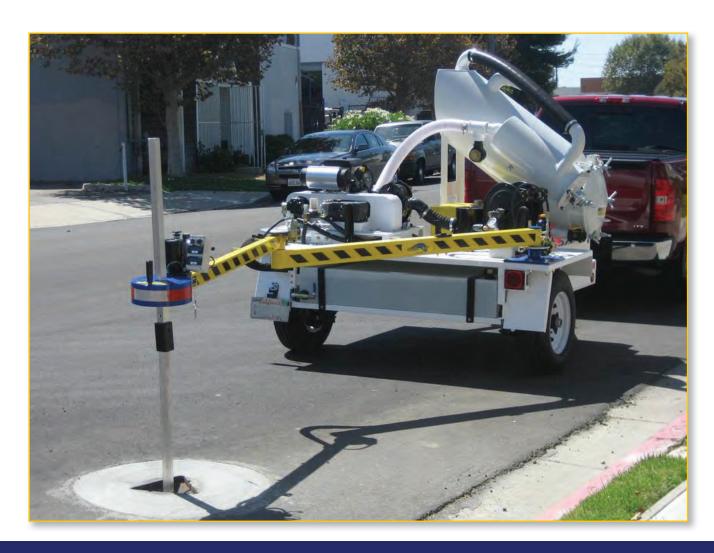

### Vacuum Excavators

PT 13LR Power Head & Control Box

The Pacific Tek products include our vehicle mounted valve operators and a line of transportable vacuum excavating units. Together, they are the core of an underground valve maintenance system.

The ability to clean out, excavate to locate valves and lines, and to safely operate underground valves all in one compact unit that can be either truck or trailer mounted is the basis of our system.

The valve operators include our PT13-LR long reach unit and our PT-25 heavy duty operator. Both can be made "smart" with the addition of our data logger or a complete GIS management system.

Our PV-66 through PV-1200 "Power-Vac" lineup includes nine sizes and is the most complete vacuum unit family in the industry of compact powerful vacuums. Aided by either high pressure water or compressed air, they all have the ability to excavate safely into the ground or to accomplish cleaning tasks much easier than ever before.