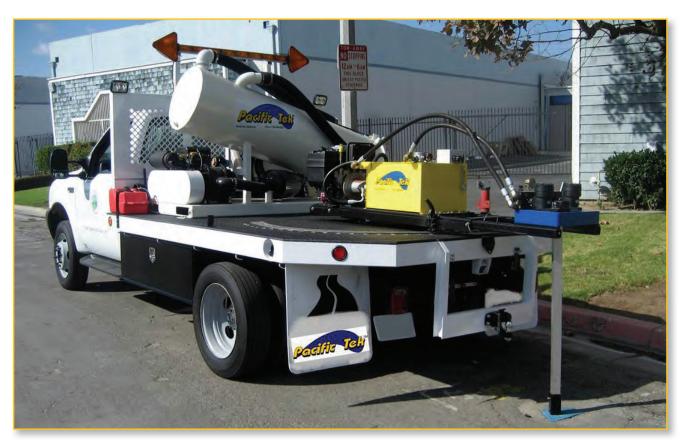

be skid, truck, or trailer mounted.
- Centri-Clean easy access filtration system uses single 10 micron washable filter element in latched housing for ease of service.
- → Superior performance compared to any other vac unit in its size and price range.
- → All trailer mounts are on powder coat painted trailers.
- → All 9 sizes are designed for most compact size and weight possible.
- Top quality blowers, engines, and components used throughout give major items up to a 2 year warranty.
- → More custom features offered than any other competitor.



PV-350 HO w/ Water Jet



PV-800 DHO-Contractor Unit



PV-500 DHO Power Vac with "Arrowstick" and Pedestal Boom



Custom Lo-Profile PV-250 for use in mines

Call us to discuss your unit requirements (800) 884-5551 or email sales@pacific-tek.com



Model PT-25 Swivel Mounted Heavy Duty Valve Operator