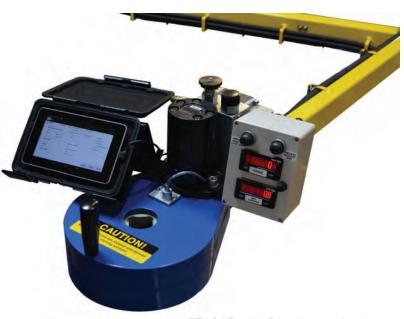

### Vacuum Excavators

PT 13LR Power Head & Control Box

#### Valve Maintenance Software

→ Data Logger → Field Mapplet

In addition to the smooth and powerful operational capabilities of the Pacific Tek valve operators, there is also a way to improve the information that can be kept on your valve operating history.

Our basic data logger captures turns and torque readings and lets you manually log other custom information.

The complete GIS infrastructure management system that we link our machine with is the "Field Mapplet." This system uses GPS navigation and compass. It allows viewing underground asset history, and it can generate reports of activities completed or needed. It can also send/receive work reports and updated data from the field.

Field Mapplet lets you support all field operations with customized forms and reports suited to your needs.

PT13-LR with Data Logger in place