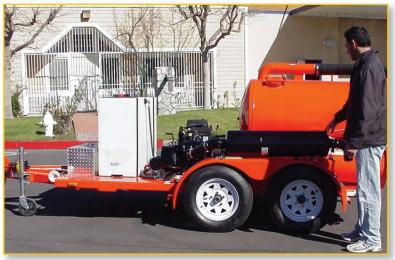

Special propane powered PV-66 Saw Trailer

Model PV-220 Power-Vac Trailer Mounted

Pictured above is our PV100LR-T Valve & Vac Unit