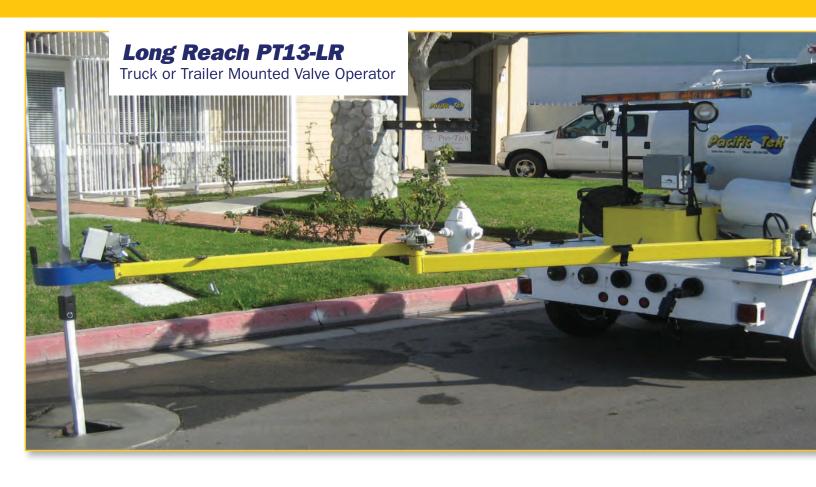

The Pacific Tek products include our vehicle mounted valve operators and a line of transportable vacuum excavating units. Together, they are the core of an underground valve maintenance system.

The ability to clean out, excavate to locate valves and lines, and to safely operate underground valves all in one compact unit that can be either truck or trailer mounted is the basis of our system.

The valve operators include our PT13-LR long reach unit and our PT-25 heavy duty operator. Both can be made "smart" with the addition of our data logger or a complete GIS management system.

Our PV-66 through PV-1200 "Power-Vac" lineup includes nine sizes and is the most complete vacuum unit family in the industry of compact powerful vacuums. Aided by either high pressure water or compressed air, they all have the ability to excavate safely into the ground or to accomplish cleaning tasks much easier than ever before.

Model PT-25 Swivel Mounted Heavy Duty Valve Operator