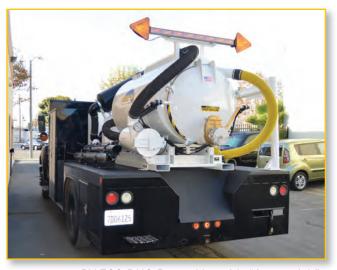

ured above is our PV100LR-T Valve & Vac Unit

#### Features Found in All "Power Vacs"

- → Epoxy undercoat on all sizes with urethane top coat.
- → All units are built as skid mounts so any can be skid, truck, or trailer mounted.
- Centri-Clean easy access filtration system uses single 10 micron washable filter element in latched housing for ease of service.
- → Superior performance compared to any other vac unit in its size and price range.
- → All trailer mounts are on powder coat painted trailers.
- → All 9 sizes are designed for most compact size and weight possible.
- Top quality blowers, engines, and components used throughout give major items up to a 2 year warranty.
- → More custom features offered than any other competitor.



PV-350 HO w/ Water Jet



PV-800 DHO-Contractor Unit



PV-500 DHO Power Vac with "Arrowstick" and Pedestal Boom



Custom Lo-Profile PV-250 for use in mines

Call us to discuss your unit requirements (800) 884-5551 or email sales@pacific-tek.com



Model PT-25 Swivel Mounted Heavy Duty Valve Operator