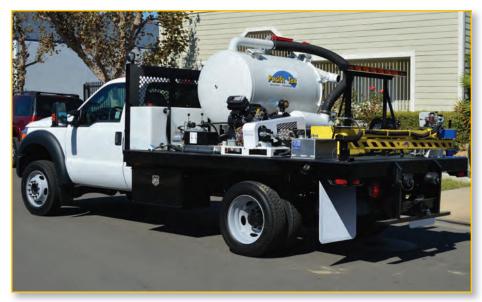

the basis of our system.

The valve operators include our PT13-LR long reach unit and our PT-25 heavy duty operator. Both can be made "smart" with the addition of our data logger or a complete GIS management system.

Our PV-66 through PV-1200 "Power-Vac" lineup includes nine sizes and is the most complete vacuum unit family in the industry of compact powerful vacuums. Aided by either high pressure water or compressed air, they all have the ability to excavate safely into the ground or to accomplish cleaning tasks much easier than ever before.

Equip them with custom features like night lighting, hose booms, powered dump hatches and more to enhance their performace and usefulness.

Over 150 variants have been produced and sold so far meeting the special needs and desires of our customers.



PV-253 Valve & Vac Unit Mounted on an F-450 Flatbed Truck



#### Valve Maintenance Software

→ Data Logger → Field Mapplet

In addition to the smooth and powerful operational capabilities of the Pacific Tek valve operators, there is also a way to improve the information that can be kept on your valve operating history.

Our basic data logger captures turns and torque readings and lets you manually log other custom information.

The complete GIS infrastructure management system that we link our machine with is the "Field Mapplet." This system uses GPS navigation and compass. It allows viewing underground asset history, and it can generate reports of activities completed or needed. It can also send/receive work reports and updated data from the field.

Field Mapplet lets you support all f