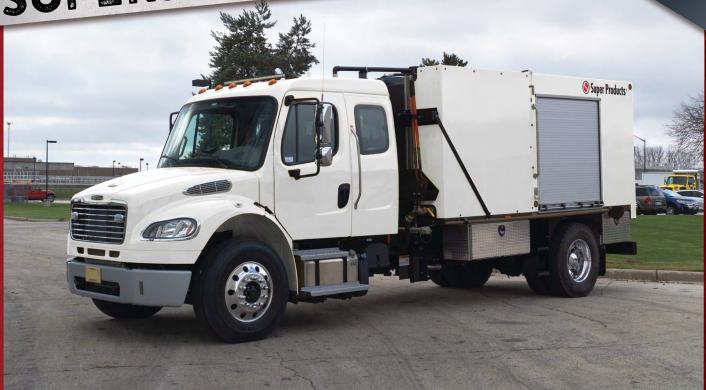

# Super Products® SUPERJET® SUPERJET® TRUCK MOUNTED JETTER

Super Products<sup>®</sup>

#### **GENERAL DIMENSIONS**

- Length: 25' 6" (approx.)
- Height: 10' 11" (approx.)
- Width: 8' Body, 9' 2" with mirrors (approx.)

#### **OTHER FEATURES**

- Adjustable tilt control panel
- Corrosion resistant polymer coated subframe inside cabinet
- Aluminum rear cabinet (1/8" thickness minimum)
- Air purge for water system winterizing
- 1000' capacity hose reel that rotates 200° and extends 60" from home position
- (3) anodized aluminum roll up doors
- (2) Water Tanks, 1080 gallons water capacity
- Dual fill gives ability to fill unit with water from both sides