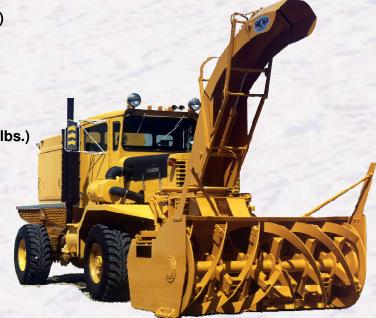

- Two Stage Helical Ribbon Snow Blower
- 2000-2800 tons per hour (dependant of engine hp)
- Cutting width 112"
- Impeller diameter 44"
- Ribbon diameter 44"
- Up to 175 feet casting distance
- Turntable and telescopic loading chute
- Shear bolt protected- reel and impeller
- Weight of blower head only (approximately 6,000 lbs.)
- Four adjustable skid shoes
- Optional chute liners and serrated flights