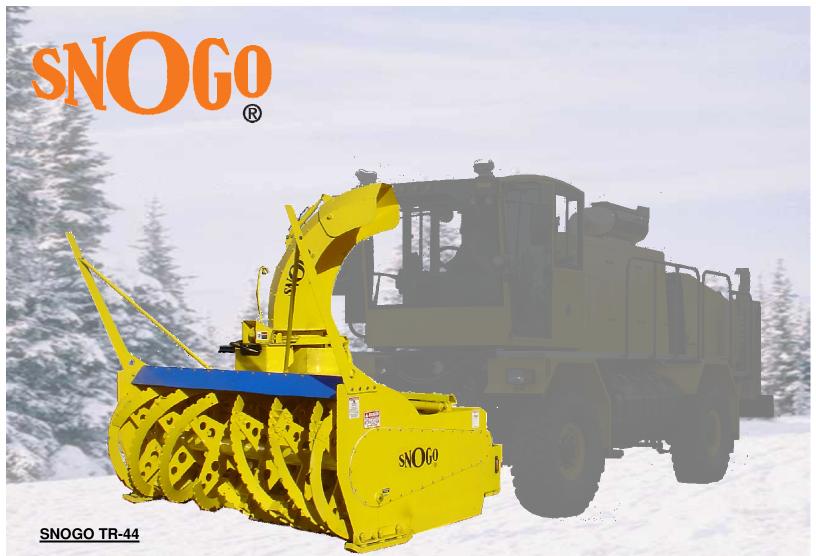

- Two Stage Helical Ribbon Snow Blower
- 2000-2800 tons per hour (dependant of engine hp)
- Cutting width 112"
- Impeller diameter 44"
- Ribbon diameter 44"
- Up to 175 feet casting distance
- Turntable and telescopic loading chute
- Shear bolt protected- reel and impeller
- Weight of blower head only (approximately 6,000 lbs.)
- Four adjustable skid shoes
- Optional chute liners and serrated flights