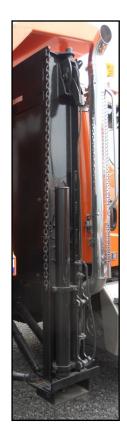

## "Proven over time to be the best there is"

The P81/FP87 leveling cable wing control system offers traditional, heavy-duty mounting and control of leveling wing plows. Front post is 8" I-beam with standard 68" or hi-lift 86" of slide movement, supported to the hitch with heavy duty mount plates and gussets and two 7" x 4" cross tubes. Rear post is 12" I-beam with 34" or 54" of slide travel with inverted cylinder. Standard 12" saddle with 40 gallon hydraulic tank and valve enclosure. Safety spring trip or non-trip front wing dee mounting. Includes heavy duty wing push arms of 3" outer tube with 2-3/8" inner round stock, compression lower, tension upper springs. Available in single or dual wing configurations.