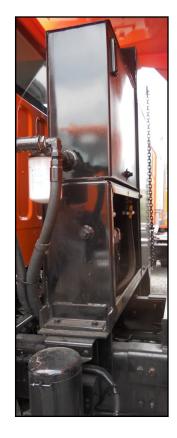

## "Proven over time to be the best there is"

The P81/FP87 leveling cable wing control system offers traditional, heavy-duty mounting and control of leveling wing plows. Front post is 8" I-beam with standard 68" or hi-lift 86" of slide movement, supported to the hitch with heavy duty mount plates and gussets and two 7" x 4" cross tubes. Rear post is 12" I-beam with 34" or 54" of slide travel with inverted cylinder. Standard 12" saddle with 40 gallon hydraulic tank and valve enclosure. Safety spring trip or non-trip front wing dee mounting. Includes heavy duty wing push arms of 3" outer tube with 2-3/8" inner round stock, compression lower, tension upper springs. Available in single or dual wing configurations.