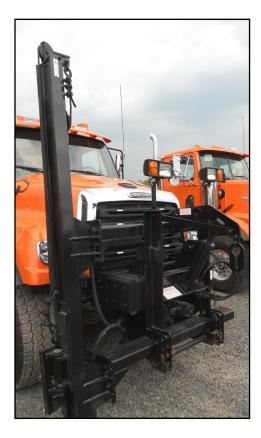

## "Proven over time to be the best there is"

The P81/FP87 leveling cable wing control system offers traditional, heavy-duty mounting and control of leveling wing plows. Front post is 8" I-beam with standard 68" or hi-lift 86" of slide movement, supported to the hitch with heavy duty mount plates and gussets and two 7" x 4" cross tubes. Rear post is 12" I-beam with 34" or 54" of slide travel with inverted cylinder. Standard 12" saddle with 40 gallon hydraulic tank and valve enclosure. Safety spring trip or non-trip front wing dee mounting. Includes heavy duty wing push arms of 3" outer tube with 2-3/8" inner round stock, compression lower, tension upper springs. Available in single or dual wing configurations.