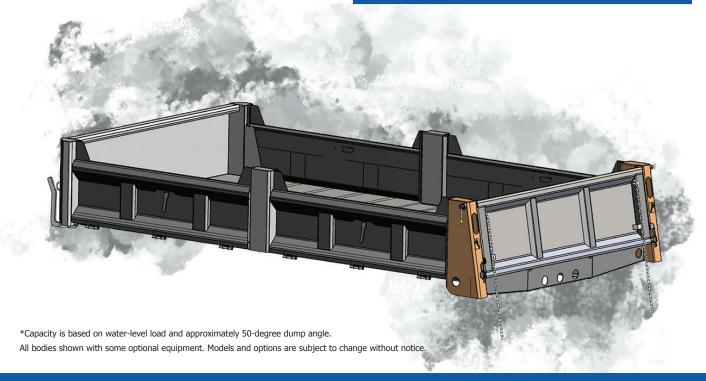

## **Contractor**

Fold Down Side Dump Body

The DuraClass Contractor body with fold-down sides is the versatile choice for contractors and municipalities. The Contractor is designed for easy loading and unloading, featuring independently operated double-door sides with an easily removable center post. Built with the durability and quality that DuraClass is known for, the Contractor is a versatile body to fit all your needs.

## **Features:**

- Quick-release upper tailgate pins
- 1/4 cabshield with window
- Fully-welded construction
- Fully-boxed dirt-shedding top rail
- Fully-boxed tailgate with two vertical braces
- Tailgate sloped 10-degrees inward
- 6" vertical side braces
- Independently-operated double-door sides with quick release lever
- Removable center post with single-pin release system
- Heavy-duty double strap greasable hinges