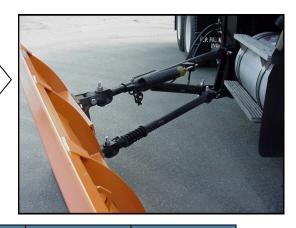

- ▶The tower bolts to cross tubes.
- ➤ The upper wing arm incorporates a wire tension trip spring to return wing to plowing position after wing has encountered an obstruction.
- ➤ The upper wing arm has a sliding cylinder connecting lug to lift the wing and also to provide vertical wing float.
- ► The upper arm will extend from 66" to 78" in length (pin to pin).
- ► The lower arm incorporates a compression spring to create a shock absorber affect for the wing plow.
- ► The wing arms have universal joint connectors at both ends of the wing arms.
- ► The lower wing arm will extend from 64" to 76" (pin to pin).