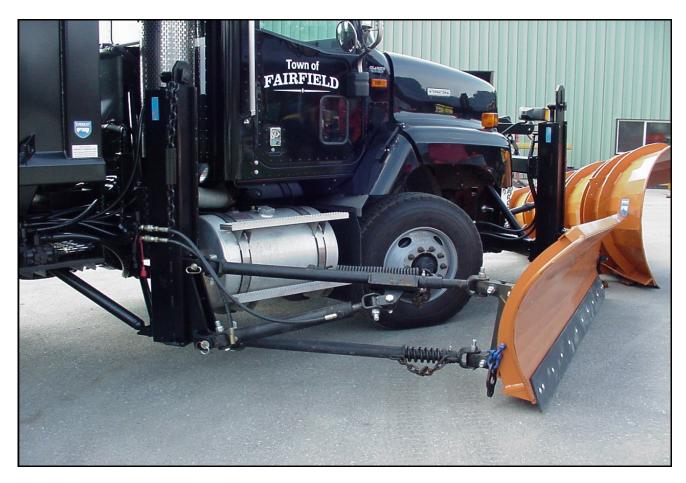

## "QUALITY by DESIGN"

Our ACP Full Hydraulic Wing System features a modular concept for easy removal and installation. Side wing lift and shelving is accomplished by hydraulic cylinders with no cable attachments. Choice of low rise or high rise lift front and rear towers are available. Severe service wing braces and independently operated wing arm cylinder. Highway high speed leveling capabilities as well as widening operations.

## "ACP" FULL HYDRAULIC WING SYSTEM SERIES

- ► Independently controlled hydraulic front tower with safety trip dee.
- Hydraulic cylinder inside enclosed cabinet for protection.
- ► Allows wing 6" of float.
- ➤ Slider assembly runs full length of front tower.

- ► Totally hydraulic rear tower.
- ➤ Completely enclosed rear cabinet with hydraulic cylinder located inside for protection.
- ➤ Tower slider attaches directly to cylinder end for positive lift. Square bar slider keeper track full length of rear tower.

- ▶The tower bolts to cross tubes.
- ➤ The upper wing arm incorporates a wire tension trip spring to return wing to plowing position after wing has encountered an obstruction.
- ➤ The upper wing arm has a sliding cylinder connecting lug to lift the wing and also to provide vertical wing float.
- ► The upper arm will extend from 66" to 78" in length (pin to pin).
- ► The lower arm incorporates a compression spring to create a shock absorber affect for the wing plow.
- ► The wing arms have universal joint connectors at both ends of the wing arms.
- ► The lower wing arm will extend from 64" to 76" (pin to pin).