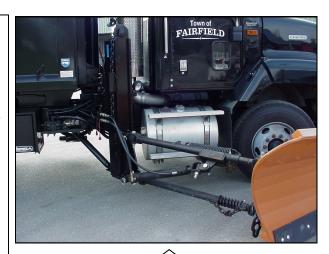

- ► Totally hydraulic rear tower.
- ➤ Completely enclosed rear cabinet with hydraulic cylinder located inside for protection.
- ➤ Tower slider attaches directly to cylinder end for positive lift. Square bar slider keeper track full length of rear tower.

- ▶The tower bolts to cross tubes.
- ➤ The upper wing arm incorporates a wire tension trip spring to return wing to plowing position after wing has encountered an obstruction.
- ➤ The upper wing arm has a sliding cylinder connecting lug to lift the wing and also to provide vertical wing float.
- ► The upper arm will extend from 66" to 78" in length (pin to pin).
- ► The lower arm incorporates a compression spring to create a shock absorber affect for the wing plow.
- ► The wing arms have universal joint connectors at both ends of the wing arms.
- ► The lower wing arm will extend from 64" to 76" (pin to pin).