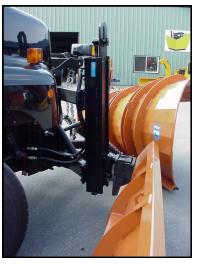

## "ACP" FULL HYDRAULIC WING SYSTEM SERIES

- ► Independently controlled hydraulic front tower with safety trip dee.
- Hydraulic cylinder inside enclosed cabinet for protection.
- ► Allows wing 6" of float.
- ➤ Slider assembly runs full length of front tower.

- ► Totally hydraulic rear tower.
- ➤ Completely enclosed rear cabinet with hydraulic cylinder located inside for protection.
- ➤ Tower slider attaches directly to cylinder end for positive lift. Square bar slider keeper track full length of rear tower.