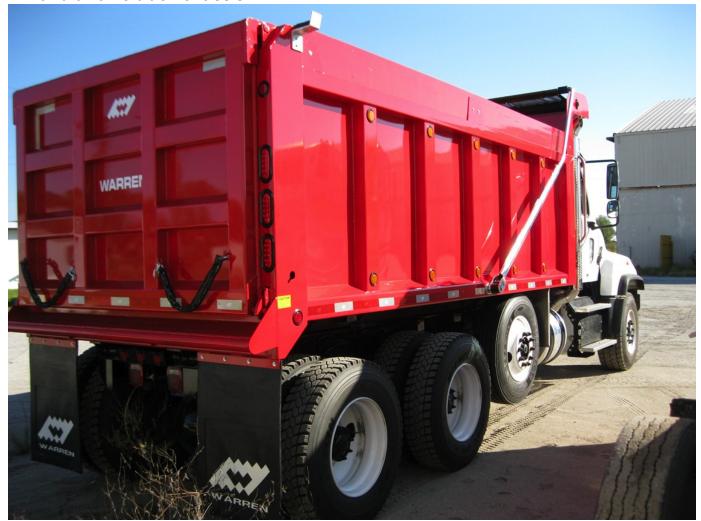

## **Heavy Duty Dump Body**

Warren FL Series dump bodies are designed for mounting on heavy duty tandem and tri-axle truck chassis

Features & Benefits of Warren FL Bodies

- •Body, cylinder, & NTEA rated hoist manufactured by Warren
- •Continuous welding throughout body for additional strength
- •Available in 12'-18' lengths
- •Full depth rear corner post
- "Stacked Type" understructure
- Boxed tubular top rail

3/16" ASTM A1011 A-45

Sides: 10 ga.

6" wide boxed vertical side braces 10" wrap around front corner posts 8" high front & rear board pockets

Tailgate: 10 ga. 9-panel braced

8" higher than sides

Offset flame cut steel plate upper hinge

Air operated control lock

Double lower sockets w/ overhooks

Front Bulkhead: 10 ga. Steel w/ 2 die-formed horizontal braces

Dog house w/ access door

Dimensions: Width—inside 7'3"

Width—outside 8'