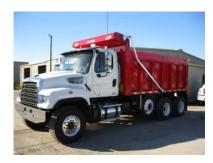

## **Heavy Duty Dump Body**

Warren FL Series dump bodies are designed for mounting on heavy duty tandem and tri-axle truck chassis

Features & Benefits of Warren FL Bodies

- •Body, cylinder, & NTEA rated hoist manufactured by Warren
- •Continuous welding throughout body for additional strength
- •Available in 12'-18' lengths
- •Full depth rear corner post
- "Stacked Type" understructure
- Boxed tubular top rail

#### Hoists

Type: Telescopic sub-frame on F-651; Frameless on FL-651

Model VTW-63 Sub Frame OR VTLW-63 Frameless

Pivot Pin 1 15/16"

Mounting Height 12 1/4" VTW; 11 1/2" on VTLW

Cylinder:

Barrel O.D.: 7 1/8"