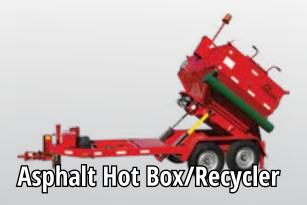

- Operator remains in cab during operation
- 6.5 cubic yard hopper
- 300 gallon emulsion tank
- 92% compaction rate; no need for compactor
- Allows for immediate traffic flow

- 2, 3, 4, and 6-ton trailer-mounted units
- 2 through 10-ton chassis-mounted, hooklift and slip-ins
- One piece, seamless, ceramic combustion chamber
- 92% fuel efficiency burning less than 3 gallons per shift
- Thermostatic temperature control
- Lifetime frame warranty/2-year machine warranty