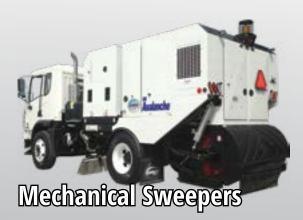

### TOUGH EQUIPMENT FOR DEMANDING PROFESSIONALS

Road Patcher

- Single or twin engine design
- 74 hp Cummins auxilliary engine on twin design
- 5 cubic yard hopper capacity
- 134 inch sweeping swath
- 350 gallon water capacity
- Sweeps in reverse

- Twin engine design
- 134 hp Cummins auxiliary engine Tier 4 Final
- 8 cubic yard hopper capacity
- 138 inch sweeping swath
- Water dust control system
- Multi-stage dust separation system

- 4.5 to 9.6 cubic yard hopper capacities
- Water dust control systems
- Compact, basin cleaner, large volume, and airport applications
- Many options for unique environments