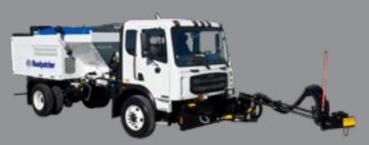

### TOUGH EQUIPMENT FOR DEMANDING PROFESSIONALS

Road Patcher

- Single or twin engine design
- 74 hp Cummins auxilliary engine on twin design
- 5 cubic yard hopper capacity
- 134 inch sweeping swath
- 350 gallon water capacity
- Sweeps in reverse