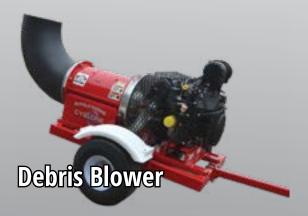

- Tow-behind, hydraulic, PTO, front-mount, electric and V10 engine options
- Applications include Trackless, Tiger Boom, skid steer, tractor, pickup truck mount, UTV and many more!
- Large scale disinfectant models for COVID-19
- 10-year warranty