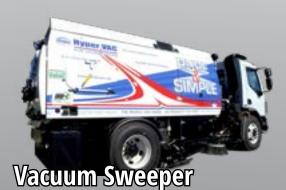

- Twin engine design
- 134 hp Cummins auxiliary engine Tier 4 Final
- 8 cubic yard hopper capacity
- 138 inch sweeping swath
- Water dust control system
- Multi-stage dust separation system

- 4.5 to 9.6 cubic yard hopper capacities
- Water dust control systems
- Compact, basin cleaner, large volume, and airport applications
- Many options for unique environments