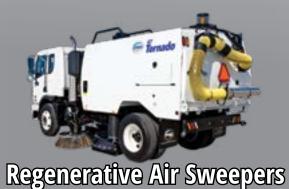

- Twin engine design
- 134 hp Cummins auxiliary engine Tier 4 Final
- 8 cubic yard hopper capacity
- 138 inch sweeping swath
- Water dust control system
- Multi-stage dust separation system

- 4.5 to 9.6 cubic yard hopper capacities
- Water dust control systems
- Compact, basin cleaner, large volume, and airport applications
- Many options for unique environments