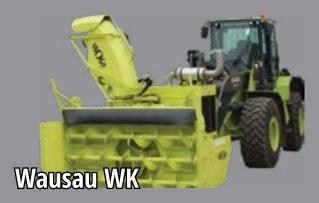

# SNOW BLOWERS

- Front mount for Class 8 trucks or loaders
- Rear or front mount for tractors •
- Products from Wausau, Tiger, Trackless, and Schulte •