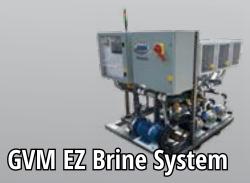

### **BRINE SYSTEMS**

- Anti-icing Systems
- Automated Batch Systems
- Blend and Fill Systems
- Products from GVM