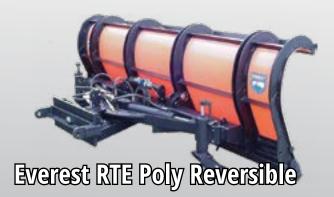

### **PLOWS**

- Sidewalk plows to airport plows
- Poly, steel, stainless material options
- Sidewalk tractors, pickups, tractors, trucks Class 5 8, loaders, and graders
- Wings for trucks Class 5 8, loaders and graders
- Products from Everest, Wausau, Henke, Trackless, Larochelle, and Fisher

# HITCH & WING SYSTEMS

- Patrol or cable wing systems
- Left hand, right hand and dual wing systems •
- Power tilt and quick release hitches
- Systems for trucks Class 5 8 trucks, loaders and graders •
- Products from Everest and Larochelle