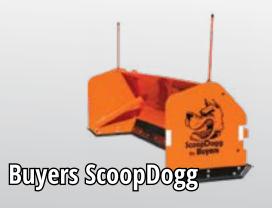

# **SNOW PUSHERS**

- Large containment plow to quickly remove snow from large areas
- For skid steers, backhoes, compact tractors, and loaders
- Equipped with reversible rubber cutting edge
- Products from Buyers