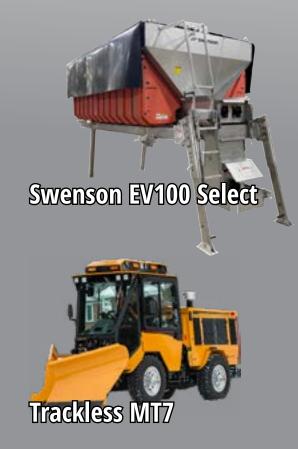

#### **SPREADERS**

- V-box hopper spreaders and tailgate spreaders for trucks Class 5 - 8
- Poly, steel and stainless material options
- Hydraulic, electric motor or gas engine drive
- Products from Swenson, Larochelle, Trackless, and Fisher

# SIDEWALK SOLUTIONS

- 4-season extra heavy duty diesel workhorse
- Attachments for snow and ice control include 5-position folding v-plow, angle snowplow, double trip plow, dump body, fixed wing v-plow, ice breaker, ribbon snow blower, twin auger snow blower, and spreader
- Over 50 years of safety, innovation and support
- Product and attachments from Trackless Vehicles