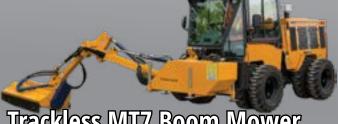

### TOUGH EQUIPMENT FOR DEMANDING PROFESSIONALS

- Up to 30 ft reach out
- Mid- and rear-mount options
- Breakaway secondary booms
- Rear stow options
- Flail or rotary head

- Over 21 ft cut width
- 11 ft stowed transport width
- 7 second shut down
- 1.5 inch to 7.5 inch cut height
- Replaceable skid shoes