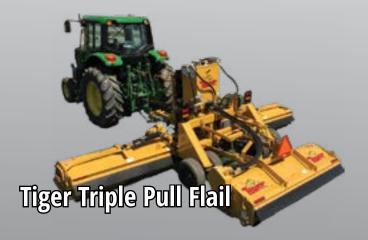

- Boom, mid- and rear-mount mowers
- Flail and rotary cutting heads
- Single, dual and triple mowing options
- Remote controlled slope mower (pictured)

- 4-season extra heavy duty diesel workhorse
- Attachments for vegetation managment include front flail mower, aerator, boom flail mower, and rotary finish
- Over 50 years of safety, innovation and support