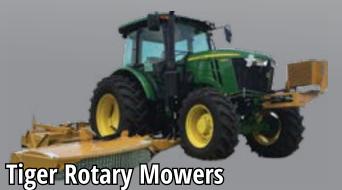

- Boom, mid- and rear-mount mowers
- Flail and rotary cutting heads
- Single, dual and triple mowing options
- Remote controlled slope mower (pictured)

- 4-season extra heavy duty diesel workhorse
- Attachments for vegetation managment include front flail mower, aerator, boom flail mower, and rotary finish
- Over 50 years of safety, innovation and support