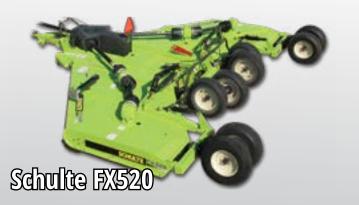

### TOUGH EQUIPMENT FOR DEMANDING PROFESSIONALS

- Up to 30 ft reach out
- Mid- and rear-mount options
- Breakaway secondary booms
- Rear stow options
- Flail or rotary head

- Over 21 ft cut width
- 11 ft stowed transport width
- 7 second shut down
- 1.5 inch to 7.5 inch cut height
- Replaceable skid shoes