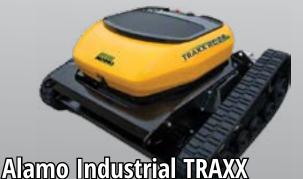

- Boom, mid- and rear-mount mowers
- Flail and rotary cutting heads
- Single, dual and triple mowing options
- Remote controlled slope mower (pictured)

- 4-season extra heavy duty diesel workhorse
- Attachments for vegetation managment include front flail mower, aerator, boom flail mower, and rotary finish
- Over 50 years of safety, innovation and support