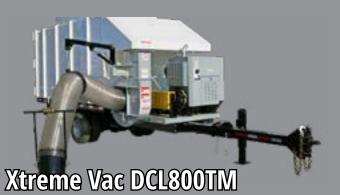

- Most powerful debris collectors on the market
- 27 to 87 hp gasoline and diesel engines
- Trailer, skid or chassis-mounted options
- 1-year Limited Warranty

- Wide area mowers (7 to 42 ft) increases productivity with even distribution
- 7 gauge modular deck designs improve strength and reduces rusting
- High Lift Assist helps to lift the mower over obstacles
- Double safety chains front and rear standard