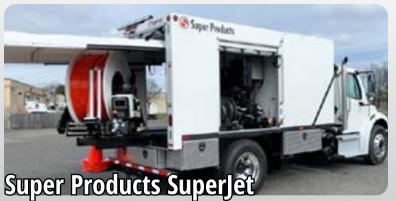

- Truck-mounted high-pressure jetter
- Single engine design
- 1,000-3,200 gallon water storage
- 100 gpm double-acting single piston water pump
- 3,000 psi continuous duty output
- Rear hose reel rotates 200° with 1,000 ft of hose