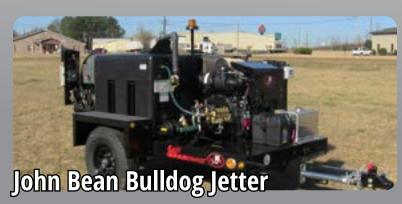

- Debris tanks up to 5,000 gallons
- Steel and aluminum construction
- Rotary Vane or PD Pump System
- Offers vacuum, jetter and combination equipment that can be mounted on a truck, trailer or skid

- Trailer- or truck-mounted
- 350-700 gallon capacities
- Requires only one operator and tows easily behind most standard duty pickup trucks