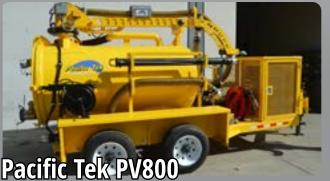

- Debris tanks up to 5,000 gallons
- Steel and aluminum construction
- Rotary Vane or PD Pump System
- Offers vacuum, jetter and combination equipment that can be mounted on a truck, trailer or skid

- Trailer- or truck-mounted
- 350-700 gallon capacities
- Requires only one operator and tows easily behind most standard duty pickup trucks