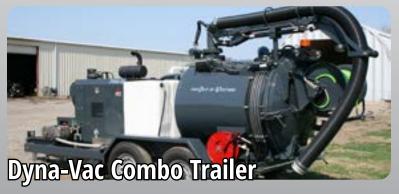

- Debris tanks up to 5,000 gallons
- Steel and aluminum construction
- Rotary Vane or PD Pump System
- Offers vacuum, jetter and combination equipment that can be mounted on a truck, trailer or skid

- Trailer- or truck-mounted
- 350-700 gallon capacities
- Requires only one operator and tows easily behind most standard duty pickup trucks