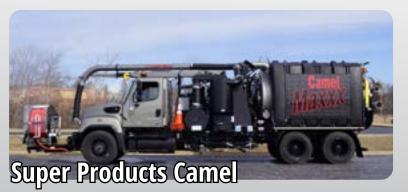

- Debris tanks up to 5,000 gallons
- Steel and aluminum construction
- Rotary Vane or PD Pump System
- Offers vacuum, jetter and combination equipment that can be mounted on a truck, trailer or skid

- Trailer- or truck-mounted
- 350-700 gallon capacities
- Requires only one operator and tows easily behind most standard duty pickup trucks