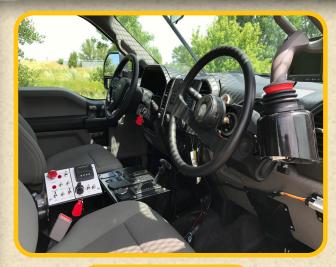

## ruckat

- · Dual Control System Sit on right or left side of truck with complete control of steering, brake and driving of vehicle. Do not attempt to transport truck at road speeds from the right side seat.
- · Joystick Control located on right side of truck for precise mowing operation.
- Control Box located in center console for easy access to all mower functions.

**Joystick Control** 

**Control Box** 

Optional camera located on the right side of the TrucKat allows the operator to view the cutting head in operation while facing forward and steering vehicle.

Camera is fully adjustable to view any angle, built with quick disconnects and mounted magnetically so it can be locked away when not in use.

The monitor shown below is attached using a suction cup device and can be connected to a smooth surface anywhere in the truck. Also features quick disconnects.