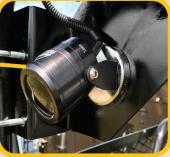

**Joystick Control** 

**Control Box** 

Optional camera located on the right side of the TrucKat allows the operator to view the cutting head in operation while facing forward and steering vehicle.

Camera is fully adjustable to view any angle, built with quick disconnects and mounted magnetically so it can be locked away when not in use.