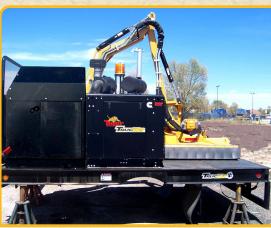

## ruckat

- · Dual Control System Sit on right or left side of truck with complete control of steering, brake and driving of vehicle. Do not attempt to transport truck at road speeds from the right side seat.
- · Joystick Control located on right side of truck for precise mowing operation.
- Control Box located in center console for easy access to all mower functions.

**Joystick Control** 

**Control Box** 

Optional camera located on the right side of the TrucKat allows the operator to view the cutting head in operation while facing forward and steering vehicle.

Camera is fully adjustable to view any angle, built with quick disconnects and mounted magnetically so it can be locked away when not in use.

The monitor shown below is attached using a suction cup device and can be connected to a smooth surface anywhere in the truck. Also features quick disconnects.