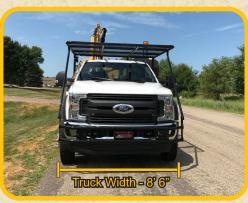

The TrucKat has a total width of just under 8' 6" wide with the tallest point of our boom measuring 13' 5" when in the travel stowed position.

Truck Width - 8'6"