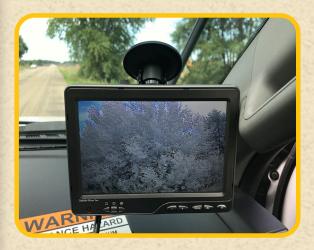

The monitor shown below is attached using a suction cup device and can be connected to a smooth surface anywhere in the truck. Also features quick disconnects.