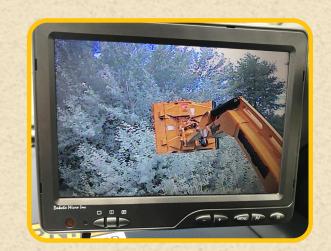

**Joystick Control** 

**Control Box** 

Optional camera located on the right side of the TrucKat allows the operator to view the cutting head in operation while facing forward and steering vehicle.

Camera is fully adjustable to view any angle, built with quick disconnects and mounted magnetically so it can be locked away when not in use.