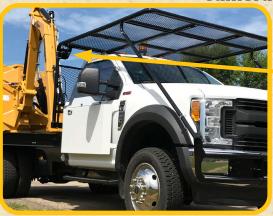

## Truckat

The Tiger TrucKat Boom Mower can be purchased as a turnkey unit with the Ford F550 FWD chassis, or as a truck bed mount designed for 36,000 GVW trucks with dual steering similar to the Freightliner M2 series.

### **Stow Dimensions**

Tiger has met the challenges of building a fully operational boom mower that is attached to a truck that meet the legal road limit restrictions.

Giving the operator the ability to travel on any road or highway without any special permits.

The TrucKat has a total width of just under 8' 6" wide with the tallest point of our boom measuring 13' 5" when in the travel stowed position.

Truck Width - 8'6"