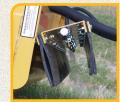

**Joystick Control** 

**Control Box** 

Optional camera located on the right side of the TrucKat allows the operator to view the cutting head in operation while facing forward and steering vehicle.

Camera is fully adjustable to view any angle, built with quick disconnects and mounted magnetically so it can be locked away when not in use.