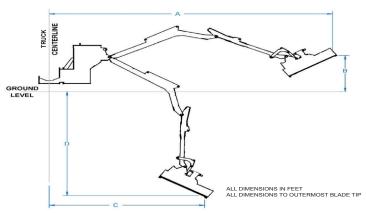

### **Boom Dimensions**

|                | 1000       |             |            |              |            |             |            |
|----------------|------------|-------------|------------|--------------|------------|-------------|------------|
|                | OUT        |             | DOWN       |              | UP         |             | IN         |
|                | CENTERLINE | GROUND      | CENTERLINE | GROUND       | CENTERLINE | GROUND      | CENTERLINE |
| Bengal Reaches | OUT TO     | LEVEL UP TO | OUT TO     | LEVEL DOWN   | OUT TO     | LEVEL UP TO | OUT TO     |
|                | BLADE TIP  | BLADE TIP   | BLADE TIP  | TO BLADE TIP | BLADE TIP  | BLADE TIP   | BLADE TIP  |
| Bengal         | Α          | В           | С          | D            | Е          | F           | G          |
| RT50           |            |             |            |              |            |             |            |
| 22             | 21'6"      | 5'6"        | 11'4"      | 12'5"        | 13'1"      | 19'10"      | 6'4"       |
| 24             | 23'2"      | 5'6"        | 12'5"      | 13'0"        | 14'3"      | 21'2"       | 5'10"      |
| RT60           |            |             |            |              |            |             |            |
| 22             | 22'1"      | 5'8"        | 11'6"      | 13'0"        | 13'5"      | 20'9"       | 5'11"      |
| 24             | 23'8"      | 5'8"        | 12'8"      | 13'6"        | 14'7"      | 21'7"       | 5'6"       |
| FL50           |            |             |            |              |            |             |            |
| 22             | 20'11"     | 5'4"        | 11'3"      | 12'0"        | 12'9"      | 19'9"       | 5'10"      |
| 24             | 22'7"      | 5'4"        | 12'4"      | 13'0"        | 13'10      | 20'8"       | 5'6"       |
| FL63           |            | <u> </u>    |            |              | <u> </u>   |             |            |
| 22             | 21'6"      | 5'9"        | 11'5"      | 12'9"        | 13'3"      | 21'6"       | 5'9"       |
| 24             | 23'0"      | 5'9"        | 12'9"      | 13'5"        | 14'6"      | 21'11"      | 5'4"       |