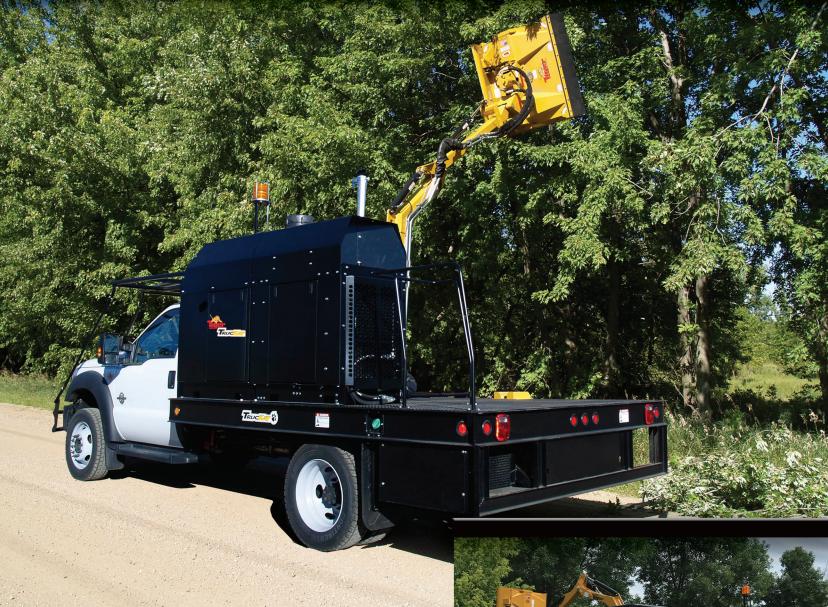

### I N N O V A T I O N O N T H E M O V E

The Tiger TrucKat Boom Mower starts with the highest quality materials and is built with freedom in mind. The freedom to travel to and from a work site at posted road speeds and once at the work site, use the newest technology in enhanced boom mowing equipment to tackle the toughest jobs with ease. Now featuring 22' and 24' booms for more reach and power .

## Truckat

The Tiger TrucKat Boom Mower can be purchased as a turnkey unit with the Ford F550 FWD chassis, or as a truck bed mount designed for 36,000 GVW trucks with dual steering similar to the Freightliner M2 series.

### **Stow Dimensions**

Tiger has met the challenges of building a fully operational boom mower that is attached to a truck that meet the legal road limit restrictions.

Giving the operator the ability to travel on any road or highway without any special permits.

The TrucKat has a total width of just under 8' 6" wide with the tallest point of our boom measuring 13' 5" when in the travel stowed position.

Truck Width - 8'6"