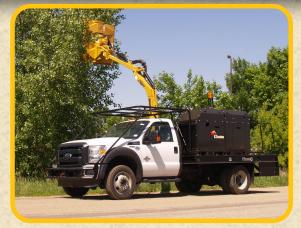

## Truckat

The Tiger TrucKat Boom Mower can be purchased as a turnkey unit with the Ford F550 FWD chassis, or as a truck bed mount designed for 36,000 GVW trucks with dual steering similar to the Freightliner M2 series.