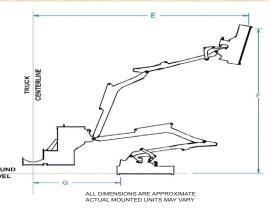

### **Boom Dimensions**

|                | 1000       |             |            |              |            |             |            |
|----------------|------------|-------------|------------|--------------|------------|-------------|------------|
|                | OUT        |             | DOWN       |              | UP         |             | IN         |
|                | CENTERLINE | GROUND      | CENTERLINE | GROUND       | CENTERLINE | GROUND      | CENTERLINE |
| Bengal Reaches | OUT TO     | LEVEL UP TO | OUT TO     | LEVEL DOWN   | OUT TO     | LEVEL UP TO | OUT TO     |
|                | BLADE TIP  | BLADE TIP   | BLADE TIP  | TO BLADE TIP | BLADE TIP  | BLADE TIP   | BLADE TIP  |
| Bengal         | Α          | В           | С          | D            | Е          | F           | G          |
| RT50           |            |             |            |              |            |             |            |
| 22             | 21'6"      | 5'6"        | 11'4"      | 12'5"        | 13'1"      | 19'10"      | 6'4"       |
| 24             | 23'2"      | 5'6"        | 12'5"      | 13'0"        | 14'3"      | 21'2"       | 5'10"      |
| RT60           |            |             |            |              |            |             |            |
| 22             | 22'1"      | 5'8"        | 11'6"      | 13'0"        | 13'5"      | 20'9"       | 5'11"      |
| 24             | 23'8"      | 5'8"        | 12'8"      | 13'6"        | 14'7"      | 21'7"       | 5'6"       |
| FL50           |            |             |            |              |            |             |            |
| 22             | 20'11"     | 5'4"        | 11'3"      | 12'0"        | 12'9"      | 19'9"       | 5'10"      |
| 24             | 22'7"      | 5'4"        | 12'4"      | 13'0"        | 13'10      | 20'8"       | 5'6"       |
| FL63           |            | <u> </u>    |            |              | <u> </u>   |             |            |
| 22             | 21'6"      | 5'9"        | 11'5"      | 12'9"        | 13'3"      | 21'6"       | 5'9"       |
| 24             | 23'0"      | 5'9"        | 12'9"      | 13'5"        | 14'6"      | 21'11"      | 5'4"       |