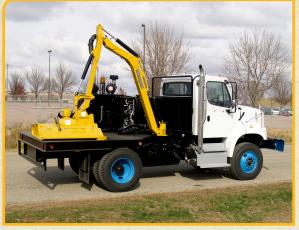

## Truckat

The Tiger TrucKat Boom Mower can be purchased as a turnkey unit with the Ford F550 FWD chassis, or as a truck bed mount designed for 36,000 GVW trucks with dual steering similar to the Freightliner M2 series.

### **Productivity.** Performance. Power.

With the power of the Tiger TrucKat, you can get to the job site and back in record time. The versatility of this innovative machine allows you to mow roadside areas, trim low hanging branches, apply herbicide to vegetation, and move snow with ease.

When finished for the day, you can drive the TrucKat at road speeds with the traffic flow increasing safety, cutting down on drive time, and improving overall productivity. Experience the power of the all-seasonTiger TrucKat.