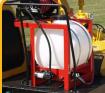

The monitor shown below is attached using a suction cup device and can be connected to a smooth surface anywhere in the truck. Also features quick disconnects.