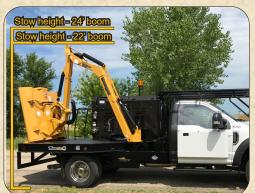

Stow Height - 13' 5" for 24' Boom Stow Height - 11' 8" for 22' Boom

### **Stow Dimensions**

Tiger has met the challenges of building a fully operational boom mower that is attached to a truck that meet the legal road limit restrictions.

Giving the operator the ability to travel on any road or highway without any special permits.

The TrucKat has a total width of just under 8' 6" wide with the tallest point of our boom measuring 13' 5" when in the travel stowed position.

Truck Width - 8'6"