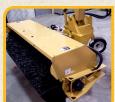

### SAFETY FEATURES

**Engine Make** Cummins QSF2.8 **Engine Model Power Rating** 4 Cyl., Turbo Diesel **Engine Type Throttle Control** Hydraulic System **Safety Stop Truck Bed** Quick Removable **Cutter Head** 50" or 60" Rotary

**Transport Width Controls** 

QSF 2.8 (Tier 4 Final) 74 HP @ 1,800 RPM Electronic Adjustable 45 GPM @ 3,250 PSI \* 7 Second Shut Down

50" or 63" Flail 8'6"

Electronic **Joystick** 

- · Master ON/OFF Switch
- Operator Presence Switches on Right Side Door
- Mower Safety Start Switch
- **Brush Guard Extending** Over Cab
- Operator Protective Screen Covers Right Hand Door
- Manual Emergency Over-ride