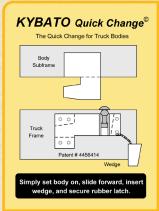

Remove the Tiger TrucKat in minutes with the use of the patented Kybato Quick Change system. The quick disconnect system allows the truck to be used for other applications throughout the year.