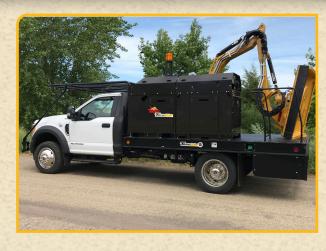

## Truckat

The Tiger TrucKat Boom Mower can be purchased as a turnkey unit with the Ford F550 FWD chassis, or as a truck bed mount designed for 36,000 GVW trucks with dual steering similar to the Freightliner M2 series.

### **Stow Dimensions**

Tiger has met the challenges of building a fully operational boom mower that is attached to a truck that meet the legal road limit restrictions.

Giving the operator the ability to travel on any road or highway without any special permits.

The TrucKat has a total width of just under 8' 6" wide with the tallest point of our boom measuring 13' 5" when in the travel stowed position.

Truck Width - 8'6"