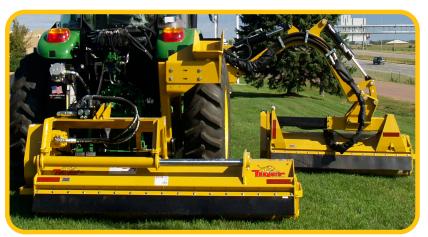

If you want to add additional features look at the optional rear hydraulic side shifting flail mower, with the ability to mow directly behind the tractor or shift to the right up to 31". This combination gives you versatility that no other mowing system can offer.

Rear hydraulic flail is available in 90" and 96" Hydraulic driven - Hydraulic side shift, or PTO driven- Hydraulic side shift.

WildKat available in 75" Flail and 60" Rotary.

DURABILITY

INNOVATION

COMMITMENT

HYDRAULICALLY DRIVEN
REAR SIDE SHIFT FLAIL
HYDRAULICALLY SHIFTS RIGHT 31"
ELIMINATES PTO SHAFT AND
INCREASES SIDE SHIFT

**(** 

**Available in Super Duty Only** 

PTO DRIVEN
REAR SIDE SHIFT FLAIL
HYDRAULICALLY SHIFTS RIGHT 23"