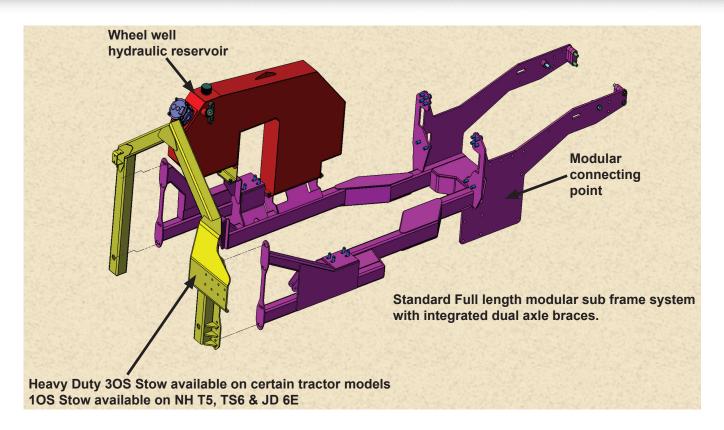

# **Modular Frame**

To enhance the adaptability of our products, Tiger offers a modular mounting frame to ease mower change for your vegetation needs. This unique design offers interchangeability from the Wildkat to any Tiger side mower system. (tractor remotes would be used for side mower)

With the Tiger modular frame, changing mower types can be accomplished in approximately 8 hours.