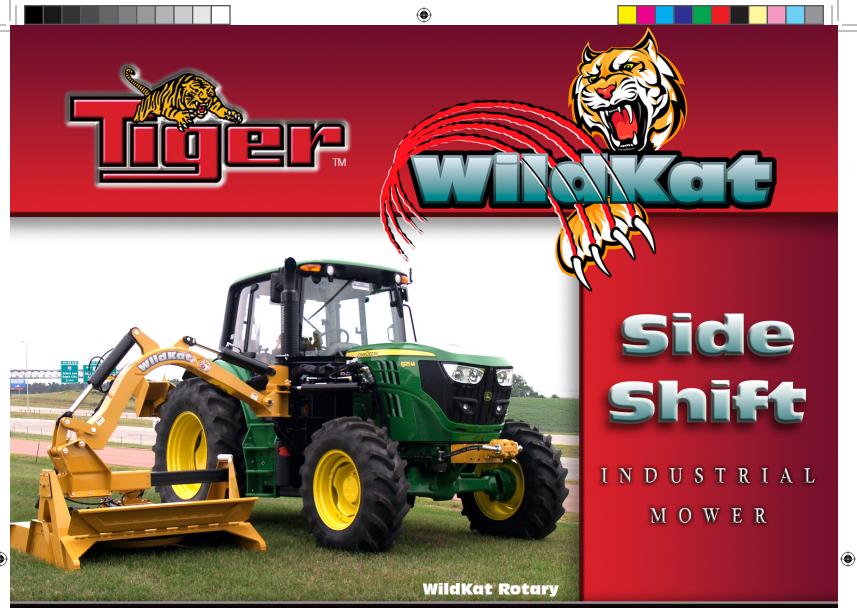

Ready, willing and able. The Tiger WildKat is built strong to stand up to your toughest mowing needs.

The unique arch boom design with swing system, optional rotary or flail cutter heads and combined side shift of over 40" gives the operator of this mower the capability to handle almost any mowing problem that can come their way.

# WildKat

- Arch design with Rear Stow system
- Hydraulic breakaway
- 41 inches of combined Side Shift capability.
- 30 inches of Hydraulic Side Shift
- 11 inches of Mechanical Side Shift

75" FLAIL

**60" ROTARY** 