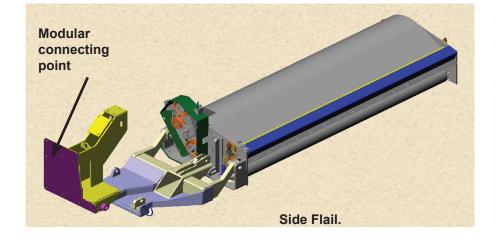

# **Modular Frame**

To enhance the adaptability of our products, Tiger offers a modular mounting frame to ease mower change for your vegetation needs. This unique design offers interchangeability from the Wildkat to any Tiger side mower system. (tractor remotes would be used for side mower)

With the Tiger modular frame, changing mower types can be accomplished in approximately 8 hours.