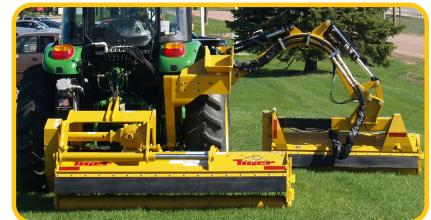

If you want to add additional features look at the optional rear hydraulic side shifting flail mower, with the ability to mow directly behind the tractor or shift to the right up to 31". This combination gives you versatility that no other mowing system can offer.

Rear hydraulic flail is available in 90" and 96" Hydraulic driven - Hydraulic side shift, or PTO driven- Hydraulic side shift.

WildKat available in 75" Flail and 60" Rotary.

DURABILITY

INNOVATION

COMMITMENT

HYDRAULICALLY DRIVEN
REAR SIDE SHIFT FLAIL
HYDRAULICALLY SHIFTS RIGHT 31"
ELIMINATES PTO SHAFT AND
INCREASES SIDE SHIFT

**(** 

**Available in Super Duty Only** 

PTO DRIVEN
REAR SIDE SHIFT FLAIL
HYDRAULICALLY SHIFTS RIGHT 23"