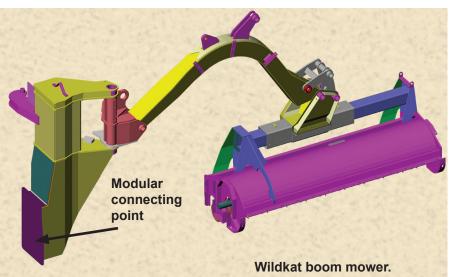

# **Modular Frame**

To enhance the adaptability of our products, Tiger offers a modular mounting frame to ease mower change for your vegetation needs. This unique design offers interchangeability from the Wildkat to any Tiger side mower system. (tractor remotes would be used for side mower)

With the Tiger modular frame, changing mower types can be accomplished in approximately 8 hours.