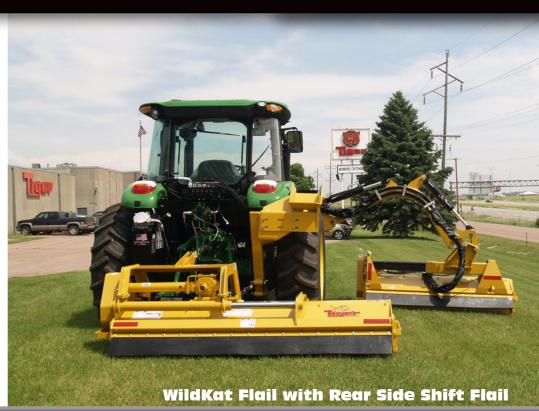

If you want to add additional features look at the optional rear hydraulic side shifting flail mower, with the ability to mow directly behind the tractor or shift to the right up to 31". This combination gives you versatility that no other mowing system can offer.

Rear hydraulic flail is available in 90" and 96" Hydraulic driven - Hydraulic side shift, or PTO driven- Hydraulic side shift.

WildKat available in 75" Flail and 60" Rotary.

DURABILITY

INNOVATION

COMMITMENT

HYDRAULICALLY DRIVEN
REAR SIDE SHIFT FLAIL
HYDRAULICALLY SHIFTS RIGHT 31"
ELIMINATES PTO SHAFT AND
INCREASES SIDE SHIFT

**(** 

**Available in Super Duty Only** 

PTO DRIVEN
REAR SIDE SHIFT FLAIL
HYDRAULICALLY SHIFTS RIGHT 23"