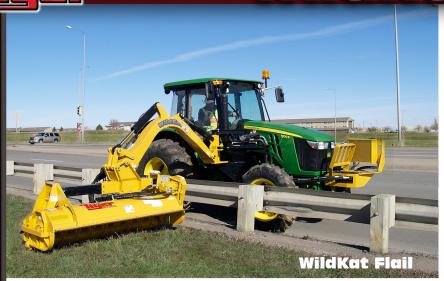

Rear hydraulic flail is available in 90" and 96" Hydraulic driven - Hydraulic side shift, or PTO driven- Hydraulic side shift.

WildKat available in 75" Flail and 60" Rotary.

DURABILITY

INNOVATION

COMMITMENT

# WildKat

- Arch design with Rear Stow system
- Hydraulic breakaway
- 41 inches of combined Side Shift capability.
- 30 inches of Hydraulic Side Shift
- 11 inches of Mechanical Side Shift

75" FLAIL

**60" ROTARY** 