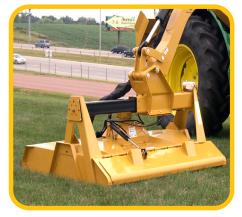

Ready, willing and able. The Tiger WildKat is built strong to stand up to your toughest mowing needs.

The unique arch boom design with swing system, optional rotary or flail cutter heads and combined side shift of over 40" gives the operator of this mower the capability to handle almost any mowing problem that can come their way.

# WildKat

- Arch design with Rear Stow system
- Hydraulic breakaway
- 41 inches of combined Side Shift capability.
- 30 inches of Hydraulic Side Shift
- 11 inches of Mechanical Side Shift

75" FLAIL

**60" ROTARY** 